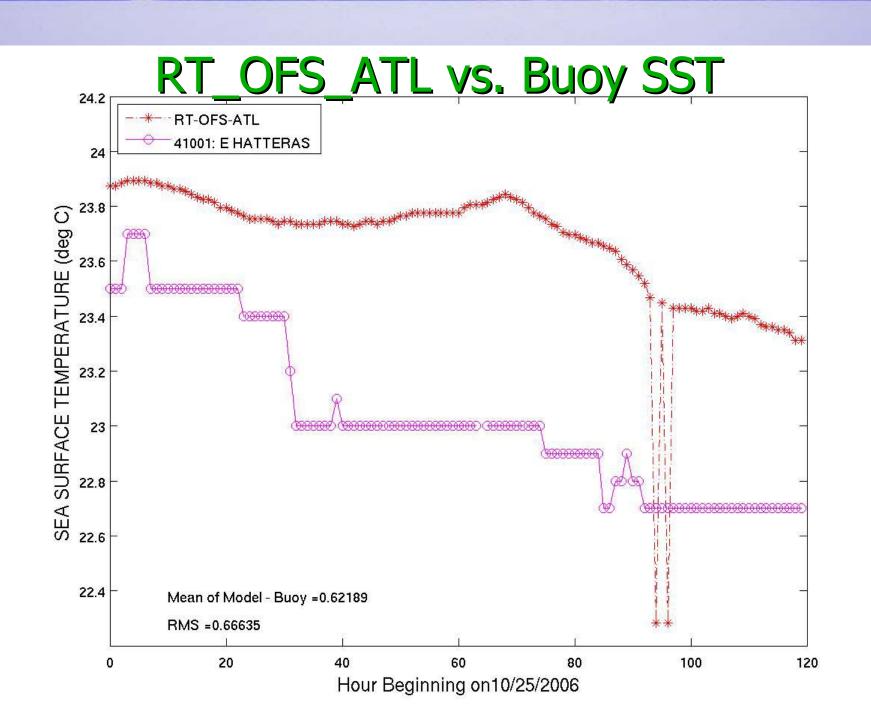

## RT\_OFS\_ATL vs. Buoy SST October Average Differences

# RT\_OFS\_ATL vs. Buoy SST Average Differences