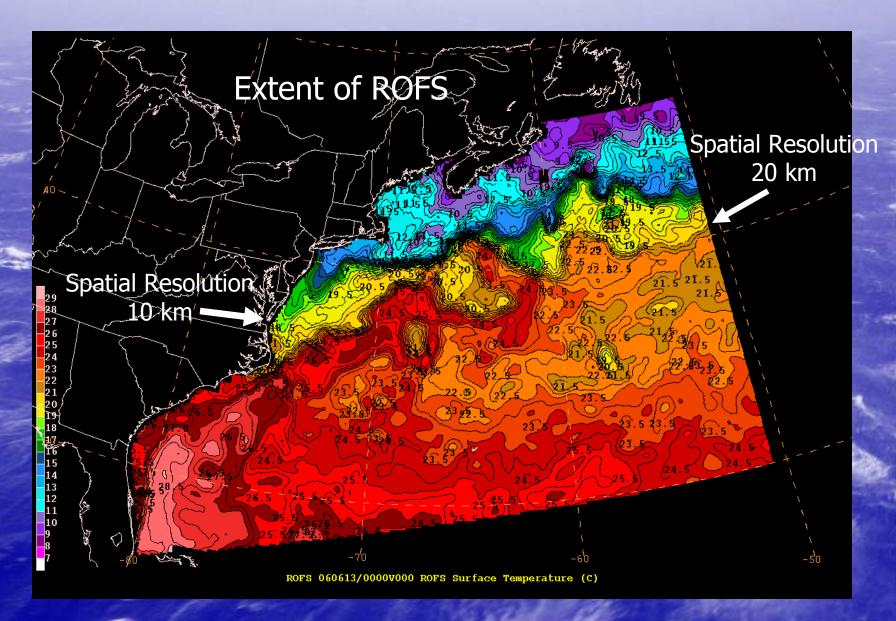

R.M. Daniels, IMSG @ NOAA / OPC J.M. Sienkiewicz, NOAA / OPC

#### OUTLINE

- Ocean Prediction Center
- New Model vs. Old Model (RT\_OFS\_ATL vs. ROFS)
- PRT\_OFS\_ATL vs. Satellite (GOES) SST
  - Comparison w/ Buoys
  - RT\_OFS\_ATL Displays and Capabilities
  - Future Plans

#### Ocean Prediction Center





#### Ocean Prediction Center

**24 Hour Forecast** 

48 Hour Forecast

96 Hour Forecast

**Surface** 







Wind & Wave







#### Ocean Prediction Center





















## RT\_OFS\_ATL vs. Navy Gulf Stream



#### RT\_OFS\_ATL vs. GOES SST







#### NOAA OFFSHORE BUOYS



#### NOAA OFFSHORE BUOYS

















## RT\_OFS\_ATL vs. Buoy SST October Average Differences



# RT\_OFS\_ATL vs. Buoy SST Average Differences





#### RT\_OFS\_ATL Whole Model SST



## RT\_OFS\_ATL Whole Model SSH



## RT\_OFS\_ATL Whole Model Currents



## RT\_OFS\_ATL Gulf of Mexico SST



#### RT\_OFS\_ATL Gulf of Mexico SSH



## RT\_OFS\_ATL Gulf of Mexico Currents



## RT\_OFS\_ATL Gulf Stream Region SST



## RT\_OFS\_ATL Gulf Stream Region SSH



#### RT\_OFS\_ATL Gulf Stream Region Currents



## Future Plans

- Compare RT\_OFS\_ATL with AVHRR and GHR-SST
- Develop more displays for Forecasters:
  - Temperature, Salinity, Horizontal and Vertical