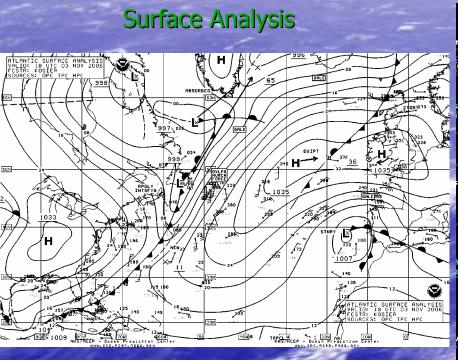

#### Ocean Prediction Center

**24 Hour Forecast** 

48 Hour Forecast

96 Hour Forecast

**Surface** 

Wind & Wave