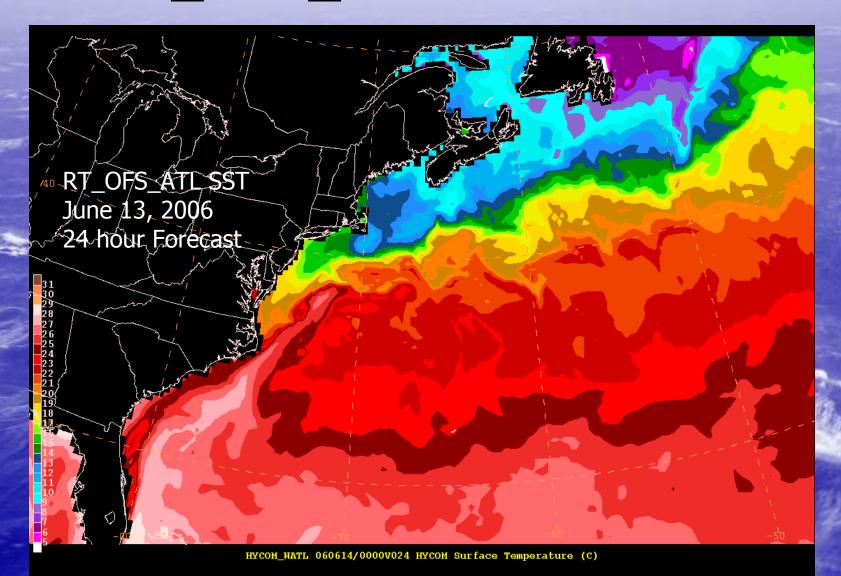

#### Ocean Prediction Center

**24 Hour Forecast** 

48 Hour Forecast

96 Hour Forecast

**Surface** 

Wind & Wave