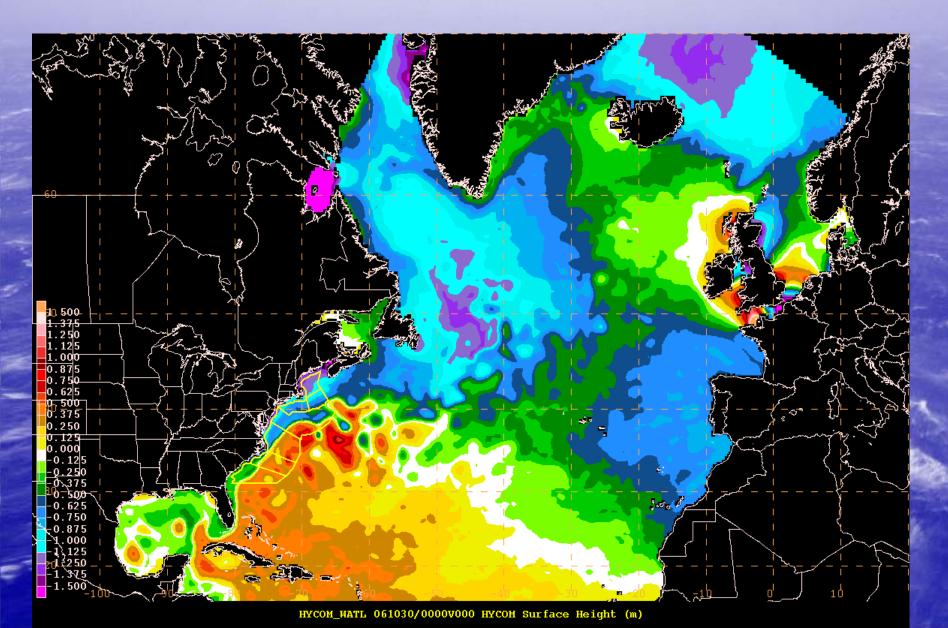

NOAA / OPC J.M. Sienkiewicz, NOAA / OPC

#### OUTLINE

- Ocean Prediction Center
- New Model vs. Old Model (RT\_OFS\_ATL vs. ROFS)
- PRT\_OFS\_ATL vs. Satellite (GOES) SST
  - Comparison w/ Buoys
  - RT\_OFS\_ATL Displays and Capabilities
  - Future Plans

#### Ocean Prediction Center





#### Ocean Prediction Center

**24 Hour Forecast** 

48 Hour Forecast

96 Hour Forecast

**Surface** 







Wind & Wave







#### Ocean Prediction Center





















## RT\_OFS\_ATL vs. Navy Gulf Stream



#### RT\_OFS\_ATL vs. GOES SST







#### NOAA OFFSHORE BUOYS



#### NOAA OFFSHORE BUOYS

















## RT\_OFS\_ATL vs. Buoy SST October Average Differences



# RT\_OFS\_ATL vs. Buoy SST Average Differences





#### RT\_OFS\_ATL Whole Model SST



## RT\_OFS\_ATL Whole Model SSH



## RT\_OFS\_ATL Whole Model Currents



## RT\_OFS\_ATL Gulf of Mexico SST



#### RT\_OFS\_ATL Gulf of Mexico SSH



## RT\_OFS\_ATL Gulf of Mexico Currents



## RT\_OFS\_ATL Gulf Stream Region SST



## RT\_OFS\_ATL Gulf Stream Region SSH



#### RT\_OFS\_ATL Gulf Stream Region Currents



## Future Plans

- Compare RT\_OFS\_ATL with AVHRR and GHR-SST
- Develop more displays for Forecasters:
  - Temperature, Salinity, Horizontal and Vertical Currents down to 200 m
  - Mixed Layer Depth, Upwelling, Downwelling Areas
- OPC Webpage: http://www.opc.ncep.noaa.gov/
- Buoys/ RT\_OFS\_ATL Webpage http://www.opc.ncep.noaa.gov/mvs/test\_mvs.html