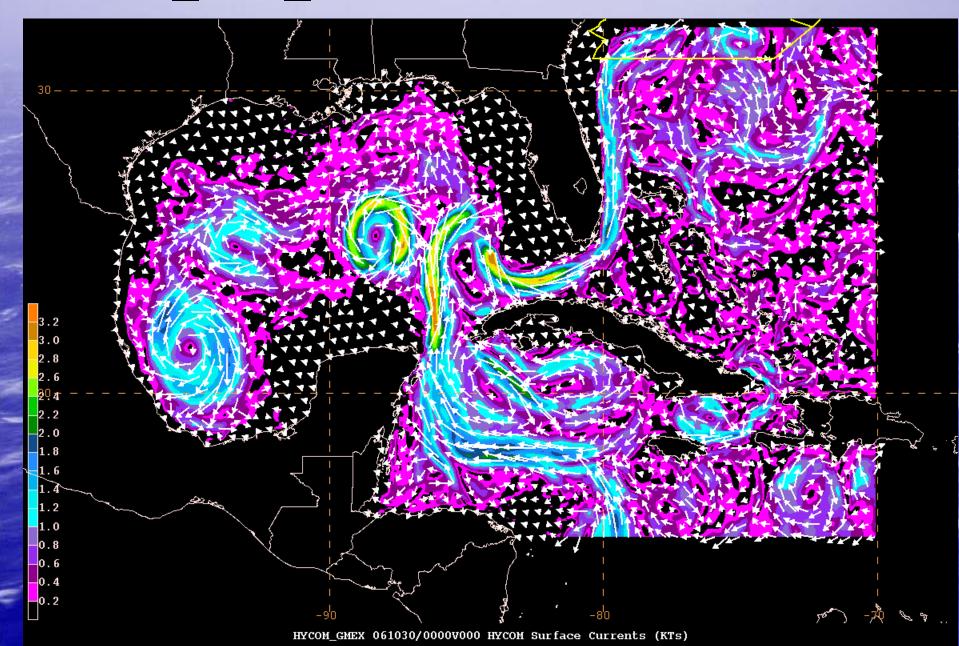

(GOES) SST
  - Comparison w/ Buoys
  - RT\_OFS\_ATL Displays and Capabilities
  - Future Plans

#### Ocean Prediction Center





#### Ocean Prediction Center

**24 Hour Forecast** 

48 Hour Forecast

96 Hour Forecast

**Surface** 







Wind & Wave







#### Ocean Prediction Center





















## RT\_OFS\_ATL vs. Navy Gulf Stream



#### RT\_OFS\_ATL vs. GOES SST







#### NOAA OFFSHORE BUOYS



#### NOAA OFFSHORE BUOYS

















## RT\_OFS\_ATL vs. Buoy SST October Average Differences



# RT\_OFS\_ATL vs. Buoy SST Average Differences





#### RT\_OFS\_ATL Whole Model SST



## RT\_OFS\_ATL Whole Model SSH



## RT\_OFS\_ATL Whole Model Currents



## RT\_OFS\_ATL Gulf of Mexico SST



#### RT\_OFS\_ATL Gulf of Mexico SSH



## RT\_OFS\_ATL Gulf of Mexico Currents



## RT\_OFS\_ATL Gulf Stream Region SST



## RT\_OFS\_ATL Gulf Stream Region SSH



#### RT\_OFS\_ATL Gulf Stream Region Currents



## Future Plans

- Compare RT\_OFS\_ATL with AVHRR and GHR-SST
- Develop more displays for Forecasters:
  - Temperature, Salinity, Horizontal and Vertical Currents down to 200 m
  - Mixed Layer Depth, Upwelling, Downwelling Areas
- OPC Webpage: http://www.opc.ncep.noaa.gov/
- Buoys/ RT\_OFS\_ATL Webpage http://www.opc.ncep.noaa.gov/mvs/test\_mvs.html