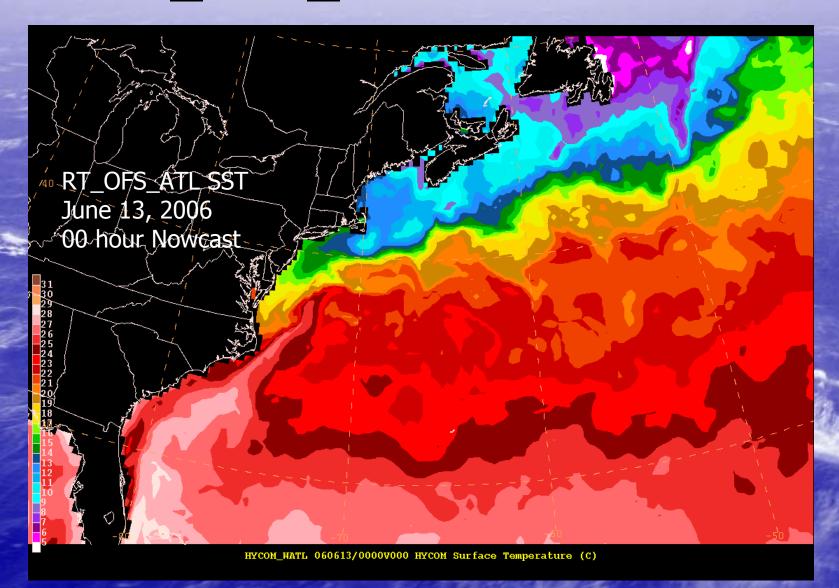

#### Ocean Prediction Center

**24 Hour Forecast** 

48 Hour Forecast

96 Hour Forecast

**Surface** 

Wind & Wave