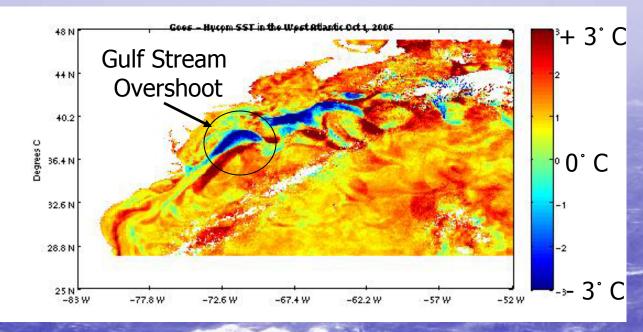

R.M. Daniels, IMSG @ NOAA / OPC J.M. Sienkiewicz, NOAA / OPC

#### OUTLINE

- Ocean Prediction Center
- New Model vs. Old Model (RT\_OFS\_ATL vs. ROFS)
- PRT\_OFS\_ATL vs. Satellite (GOES) SST
  - Comparison w/ Buoys
  - RT\_OFS\_ATL Displays and Capabilities
  - Future Plans

#### Ocean Prediction Center





#### Ocean Prediction Center

**24 Hour Forecast** 

48 Hour Forecast

96 Hour Forecast

**Surface** 







Wind & Wave







#### Ocean Prediction Center





















## RT\_OFS\_ATL vs. Navy Gulf Stream



#### RT\_OFS\_ATL vs. GOES SST







#### NOAA OFFSHORE BUOYS



#### NOAA OFFSHORE BUOYS

















## RT\_OFS\_ATL vs. Buoy SST October Average Differences



# RT\_OFS\_ATL vs. Buoy SST Average Differences





#### RT\_OFS\_ATL Whole Model SST



## RT\_OFS\_ATL Whole Model SSH



## RT\_OFS\_ATL Whole Model Currents



## RT\_OFS\_ATL Gulf of Mexico SST



#### RT\_OFS\_ATL Gulf of Mexico SSH



## RT\_OFS\_ATL Gulf of Mexico Currents



## RT\_OFS\_ATL Gulf Stream Region SST



## RT\_OFS\_ATL Gulf Stream Region SSH



#### RT\_OFS\_ATL Gulf Stream Region Currents



## Future Plans

- Compare RT\_OFS\_ATL with AVHRR and GHR-SST
- Develop more displays for Forecasters:
  - Temperature, Salinity, Horizontal and Vertical Currents down to 200 m
  - Mixed Layer Depth, Upwelling, Downwelling Areas
- OPC Webpage: