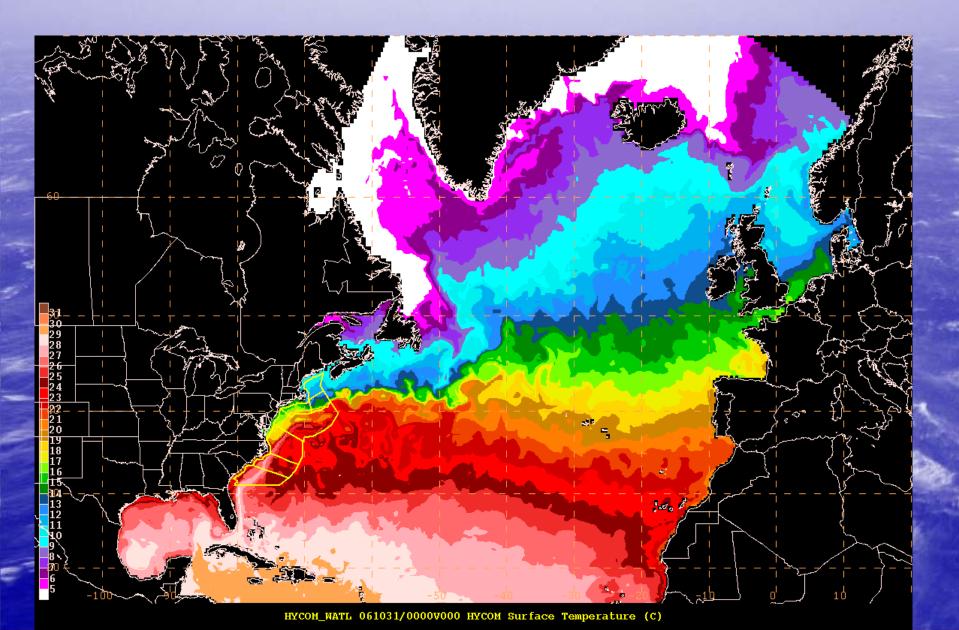

R.M. Daniels, IMSG @ NOAA / OPC J.M. Sienkiewicz, NOAA / OPC

#### OUTLINE

- Ocean Prediction Center
- New Model vs. Old Model (RT\_OFS\_ATL vs. ROFS)
- PRT\_OFS\_ATL vs. Satellite (GOES) SST
  - Comparison w/ Buoys
  - RT\_OFS\_ATL Displays and Capabilities
  - Future Plans

#### Ocean Prediction Center





#### Ocean Prediction Center

**24 Hour Forecast** 

48 Hour Forecast

96 Hour Forecast

**Surface** 







Wind & Wave







#### Ocean Prediction Center





















## RT\_OFS\_ATL vs. Navy Gulf Stream



#### RT\_OFS\_ATL vs. GOES SST







#### NOAA OFFSHORE BUOYS



#### NOAA OFFSHORE BUOYS

















## RT\_OFS\_ATL vs. Buoy SST October Average Differences



# RT\_OFS\_ATL vs. Buoy SST Average Differences





#### RT\_OFS\_ATL Whole Model SST



## RT\_OFS\_ATL Whole Model SSH



## RT\_OFS\_ATL Whole Model Currents



## RT\_OFS\_ATL Gulf of Mexico SST



#### RT\_OFS\_ATL Gulf of Mexico SSH



## RT\_OFS\_ATL Gulf of Mexico Currents



## RT\_OFS\_ATL Gulf Stream Region SST



## RT\_OFS\_ATL Gulf Stream Region SSH



#### RT\_OFS\_ATL Gulf Stream Region Currents



## Future Plans

- Compare RT\_OFS\_ATL with AVHRR and GHR-SST
- Develop more displays for Forecasters:
  - Temperature, Salinity, Horizontal and Vertical Currents down to 200 m
  - Mixed Layer Depth, Upwelling, Downwelling Areas
- OPC Webpage: http://www.opc.ncep.noaa.gov/
- Buoys/ RT\_OFS\_ATL Webpage http://www.opc.ncep.noaa.gov/mvs/test\_mvs.html