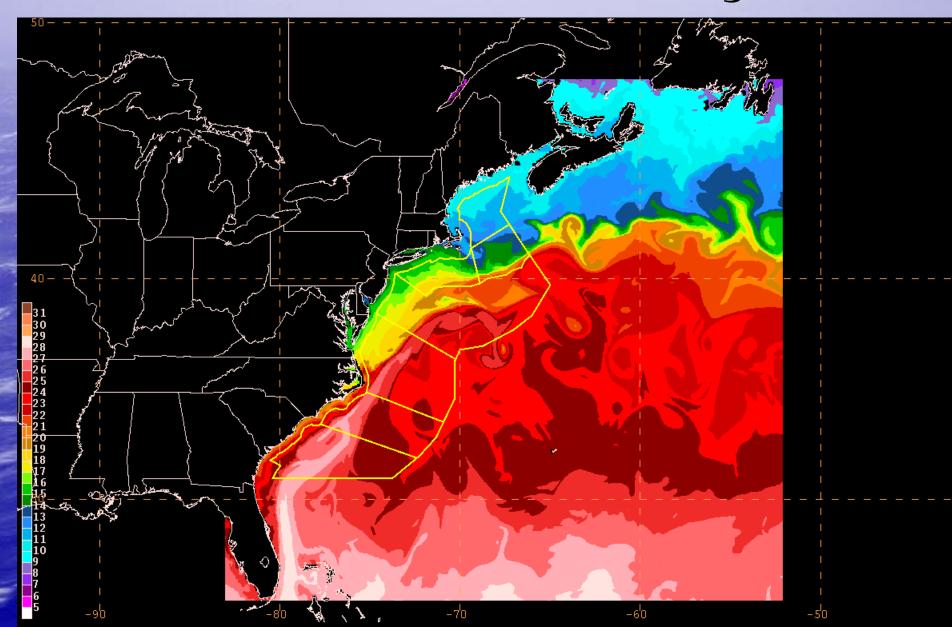

_OFS\_ATL Displays and Capabilities
  - Future Plans

#### Ocean Prediction Center





#### Ocean Prediction Center

**24 Hour Forecast** 

48 Hour Forecast

96 Hour Forecast

**Surface** 







Wind & Wave







#### Ocean Prediction Center





















## RT\_OFS\_ATL vs. Navy Gulf Stream



#### RT\_OFS\_ATL vs. GOES SST







#### NOAA OFFSHORE BUOYS



#### NOAA OFFSHORE BUOYS

















## RT\_OFS\_ATL vs. Buoy SST October Average Differences



# RT\_OFS\_ATL vs. Buoy SST Average Differences





#### RT\_OFS\_ATL Whole Model SST



## RT\_OFS\_ATL Whole Model SSH



## RT\_OFS\_ATL Whole Model Currents



## RT\_OFS\_ATL Gulf of Mexico SST



#### RT\_OFS\_ATL Gulf of Mexico SSH



## RT\_OFS\_ATL Gulf of Mexico Currents



## RT\_OFS\_ATL Gulf Stream Region SST



## RT\_OFS\_ATL Gulf Stream Region SSH



#### RT\_OFS\_ATL Gulf Stream Region Currents



## Future Plans

- Compare RT\_OFS\_ATL with AVHRR and GHR-SST
- Develop more displays for Forecasters:
  - Temperature, Salinity, Horizontal and Vertical Currents down to 200 m
  - Mixed Layer Depth, Upwelling, Downwelling Areas
- OPC Webpage: http://www.opc.ncep.noaa.gov/
- Buoys/ RT\_OFS\_ATL Webpage http://www.opc.ncep.noaa.gov/mvs/test\_mvs.html