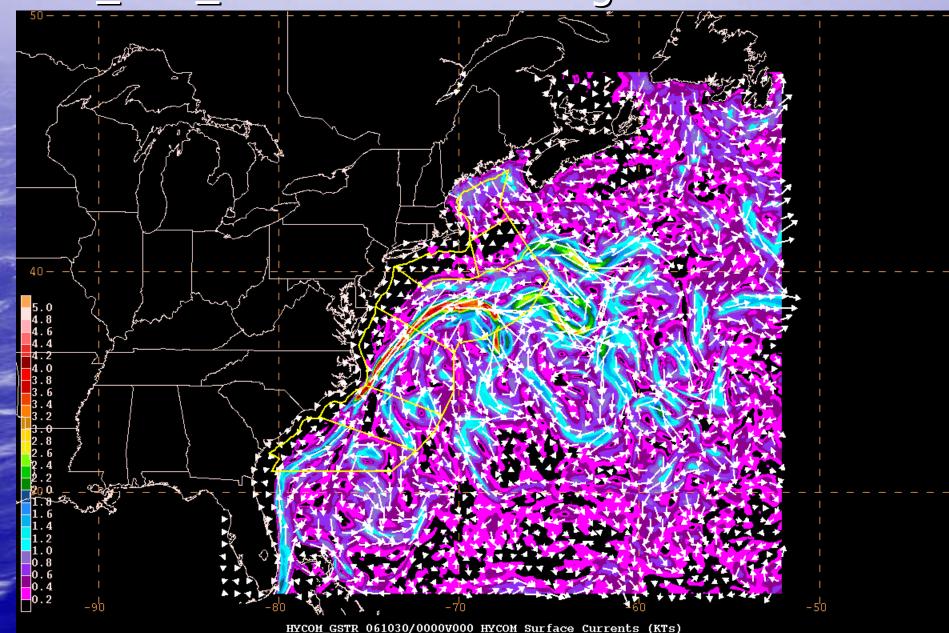

# Ocean Prediction Center

**24 Hour Forecast** 

48 Hour Forecast

96 Hour Forecast

**Surface** 







Wind & Wave







#### Ocean Prediction Center





















## RT\_OFS\_ATL vs. Navy Gulf Stream



#### RT\_OFS\_ATL vs. GOES SST







#### NOAA OFFSHORE BUOYS



#### NOAA OFFSHORE BUOYS

















## RT\_OFS\_ATL vs. Buoy SST October Average Differences



# RT\_OFS\_ATL vs. Buoy SST Average Differences





#### RT\_OFS\_ATL Whole Model SST



## RT\_OFS\_ATL Whole Model SSH



## RT\_OFS\_ATL Whole Model Currents



## RT\_OFS\_ATL Gulf of Mexico SST



#### RT\_OFS\_ATL Gulf of Mexico SSH



## RT\_OFS\_ATL Gulf of Mexico Currents



## RT\_OFS\_ATL Gulf Stream Region SST



## RT\_OFS\_ATL Gulf Stream Region SSH



#### RT\_OFS\_ATL Gulf Stream Region Currents



## Future Plans

- Compare RT\_OFS\_ATL with AVHRR and GHR-SST
- Develop more displays for Forecasters:
  - Temperature, Salinity, Horizontal and Vertical Currents down to 200 m
  - Mixed Layer Depth, Upwelling, Downwelling Areas
- OPC Webpage: http://www.opc.ncep.noaa.gov/
- Buoys/ RT\_OFS\_ATL Webpage http://www.opc.ncep.noaa.gov/mvs/test\_mvs.html