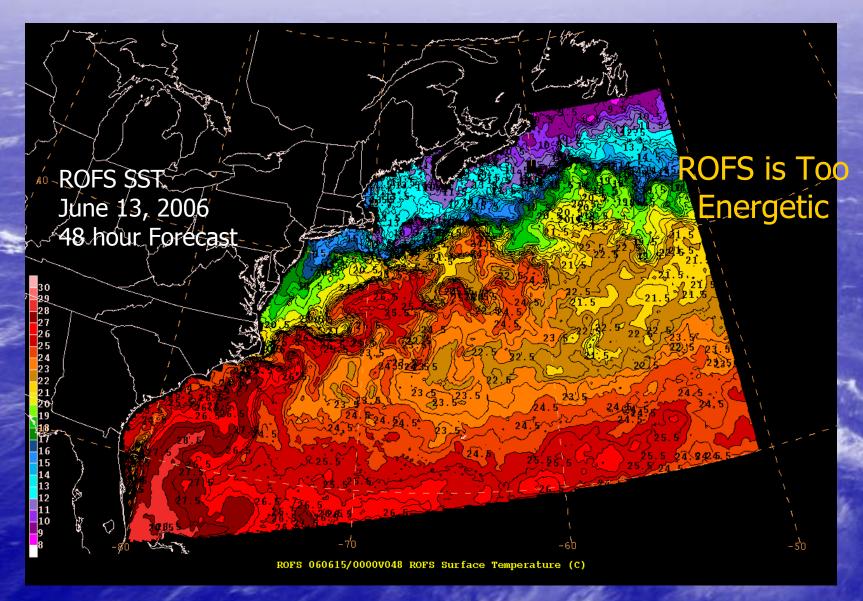

R.M. Daniels, IMSG @ NOAA / OPC J.M. Sienkiewicz, NOAA / OPC

#### OUTLINE

- Ocean Prediction Center
- New Model vs. Old Model (RT\_OFS\_ATL vs. ROFS)
- PRT\_OFS\_ATL vs. Satellite (GOES) SST
  - Comparison w/ Buoys
  - RT\_OFS\_ATL Displays and Capabilities
  - Future Plans

#### Ocean Prediction Center





#### Ocean Prediction Center

**24 Hour Forecast** 

48 Hour Forecast

96 Hour Forecast

**Surface** 







Wind & Wave







#### Ocean Prediction Center





















## RT\_OFS\_ATL vs. Navy Gulf Stream



#### RT\_OFS\_ATL vs. GOES SST







#### NOAA OFFSHORE BUOYS



#### NOAA OFFSHORE BUOYS

















## RT\_OFS\_ATL vs. Buoy SST October Average Differences



# RT\_OFS\_ATL vs. Buoy SST Average Differences





#### RT\_OFS\_ATL Whole Model SST



## RT\_OFS\_ATL Whole Model SSH



## RT\_OFS\_ATL Whole Model Currents



## RT\_OFS\_ATL Gulf of Mexico SST



#### RT\_OFS\_ATL Gulf of Mexico SSH



## RT\_OFS\_ATL Gulf of Mexico Currents



## RT\_OFS\_ATL Gulf Stream Region SST



## RT\_OFS\_ATL Gulf Stream Region SSH



#### RT\_OFS\_ATL Gulf Stream Region Currents



## Future Plans

- Compare RT\_OFS\_ATL with AVHRR and GHR-SST
- Develop more displays for Forecasters:
  - Temperature, Salinity, Horizontal and Vertical Currents d