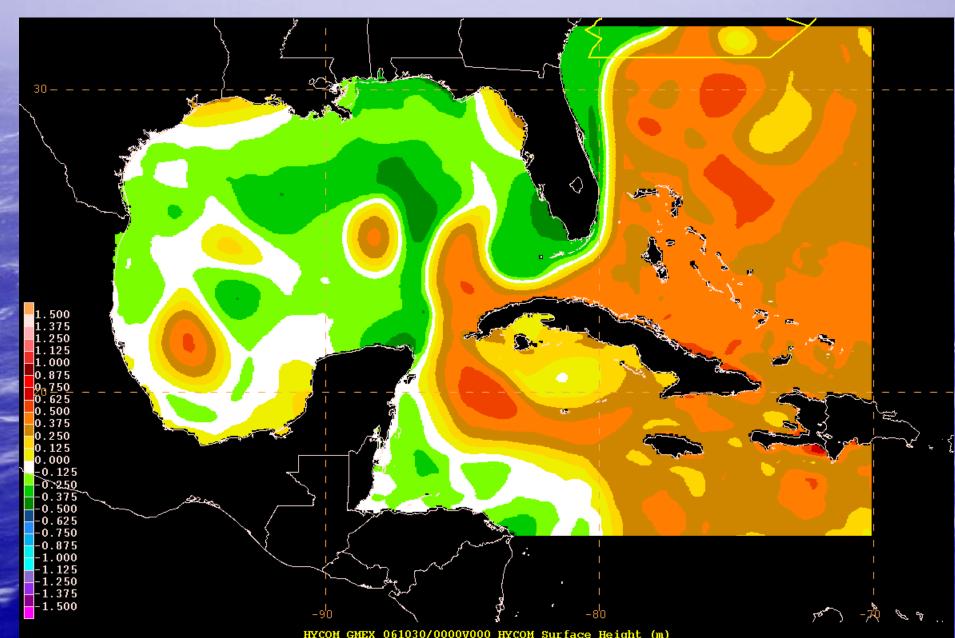

TL vs. ROFS)
- PRT\_OFS\_ATL vs. Satellite (GOES) SST
  - Comparison w/ Buoys
  - RT\_OFS\_ATL Displays and Capabilities
  - Future Plans

#### Ocean Prediction Center





#### Ocean Prediction Center

**24 Hour Forecast** 

48 Hour Forecast

96 Hour Forecast

**Surface** 







Wind & Wave







#### Ocean Prediction Center





















## RT\_OFS\_ATL vs. Navy Gulf Stream



#### RT\_OFS\_ATL vs. GOES SST







#### NOAA OFFSHORE BUOYS



#### NOAA OFFSHORE BUOYS

















## RT\_OFS\_ATL vs. Buoy SST October Average Differences



# RT\_OFS\_ATL vs. Buoy SST Average Differences





#### RT\_OFS\_ATL Whole Model SST



## RT\_OFS\_ATL Whole Model SSH



## RT\_OFS\_ATL Whole Model Currents



## RT\_OFS\_ATL Gulf of Mexico SST



#### RT\_OFS\_ATL Gulf of Mexico SSH



## RT\_OFS\_ATL Gulf of Mexico Currents



## RT\_OFS\_ATL Gulf Stream Region SST



## RT\_OFS\_ATL Gulf Stream Region SSH



#### RT\_OFS\_ATL Gulf Stream Region Currents



## Future Plans

- Compare RT\_OFS\_ATL with AVHRR and GHR-SST
- Develop more displays for Forecasters:
  - Temperature, Salinity, Horizontal and Vertical Currents down to 200 m
  - Mixed Layer Depth, Upwelling, Downwelling Areas
- OPC Webpage: http://www.opc.ncep.noaa.gov/
- Buoys/ RT\_OFS\_ATL Webpage http://www.opc.ncep.noaa.gov/mvs/test\_mvs.html