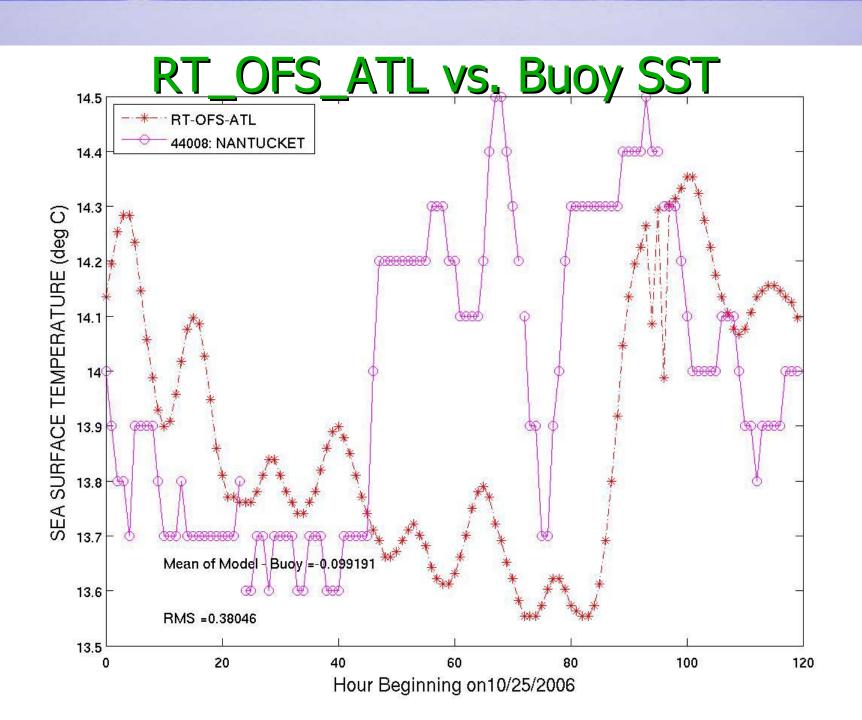

## RT\_OFS\_ATL vs. Buoy SST October Average Differences

# RT\_OFS\_ATL vs. Buoy SST Average Differences