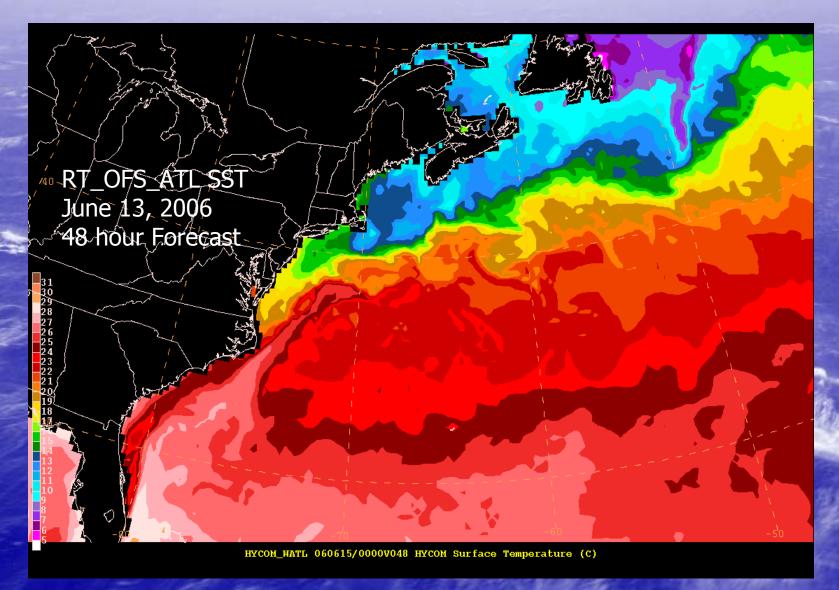

#### Ocean Prediction Center

**24 Hour Forecast** 

48 Hour Forecast

96 Hour Forecast

**Surface** 

Wind & Wave