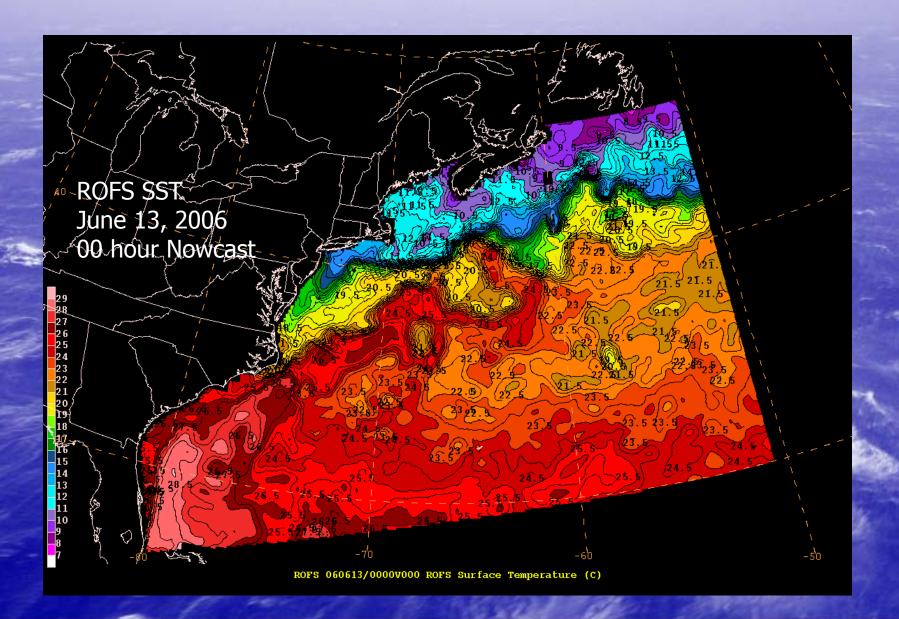

R.M. Daniels, IMSG @ NOAA / OPC J.M. Sienkiewicz, NOAA / OPC

#### OUTLINE

- Ocean Prediction Center
- New Model vs. Old Model (RT\_OFS\_ATL vs. ROFS)
- PRT\_OFS\_ATL vs. Satellite (GOES) SST
  - Comparison w/ Buoys
  - RT\_OFS\_ATL Displays and Capabilities
  - Future Plans

#### Ocean Prediction Center





#### Ocean Prediction Center

**24 Hour Forecast** 

48 Hour Forecast

96 Hour Forecast

**Surface** 







Wind & Wave







#### Ocean Prediction Center





















## RT\_OFS\_ATL vs. Navy Gulf Stream



#### RT\_OFS\_ATL vs. GOES SST







#### NOAA OFFSHORE BUOYS



#### NOAA OFFSHORE BUOYS

















## RT\_OFS\_ATL vs. Buoy SST October Average Differences



# RT\_OFS\_ATL vs. Buoy SST Average Differences





#### RT\_OFS\_ATL Whole Model SST



## RT\_OFS\_ATL Whole Model SSH



## RT\_OFS\_ATL Whole Model Currents



## RT\_OFS\_ATL Gulf of Mexico SST



#### RT\_OFS\_ATL Gulf of Mexico SSH



## RT\_OFS\_ATL Gulf of Mexico Currents



## RT\_OFS\_ATL Gulf Stream Region SST



## RT\_OFS\_ATL Gulf Stream Region SSH



#### RT\_OFS\_ATL Gulf Stream Region Currents



## Future Plans

- Compare RT\_OFS\_ATL with AVHRR and GHR-SST
- Develop more displays for Forecasters:
  - Temperature, Salinity, Horizontal and Vertical Curren