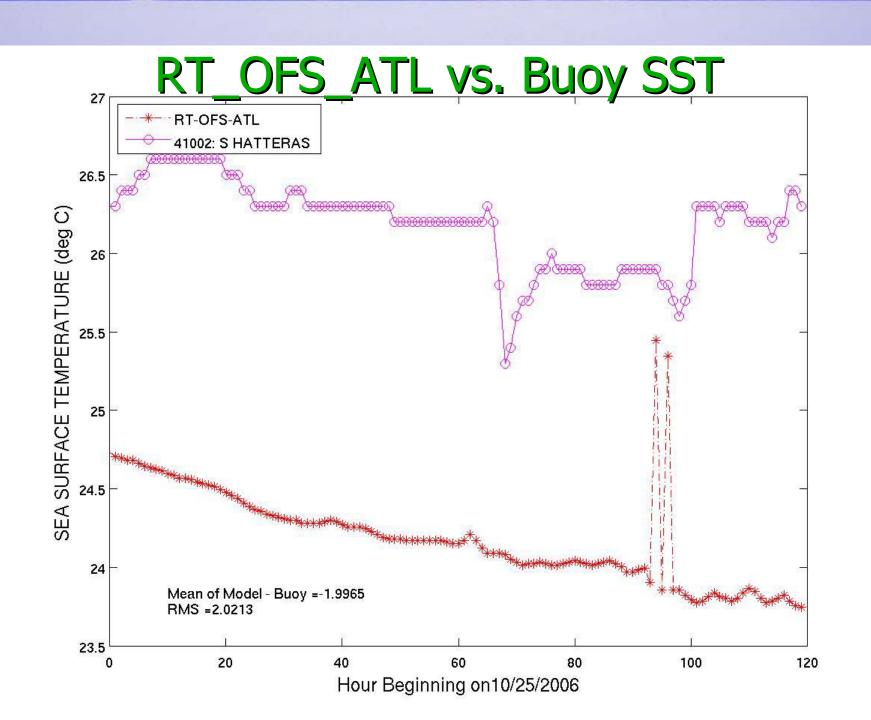

## RT\_OFS\_ATL vs. Buoy SST October Average Differences

# RT\_OFS\_ATL vs. Buoy SST Average Differences