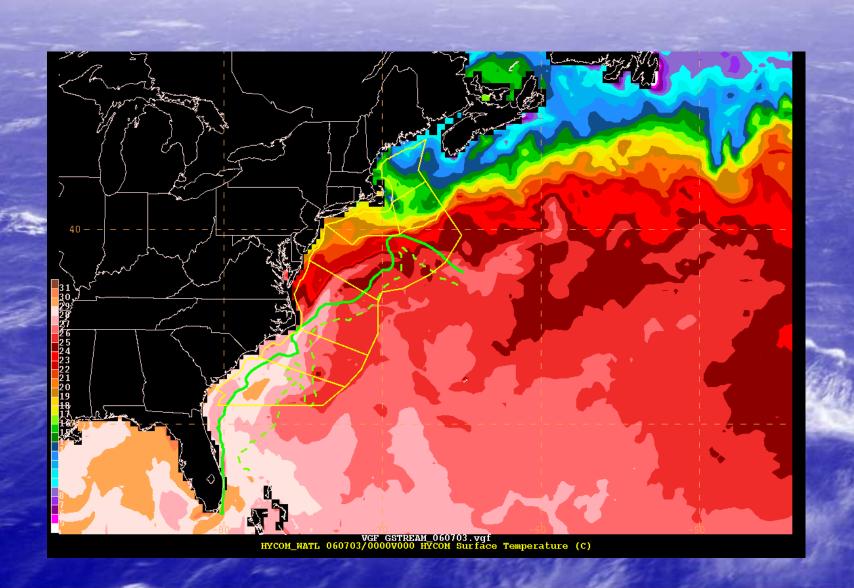

R.M. Daniels, IMSG @ NOAA / OPC J.M. Sienkiewicz, NOAA / OPC

#### OUTLINE

- Ocean Prediction Center
- New Model vs. Old Model (RT\_OFS\_ATL vs. ROFS)
- PRT\_OFS\_ATL vs. Satellite (GOES) SST
  - Comparison w/ Buoys
  - RT\_OFS\_ATL Displays and Capabilities
  - Future Plans

#### Ocean Prediction Center





#### Ocean Prediction Center

**24 Hour Forecast** 

48 Hour Forecast

96 Hour Forecast

**Surface** 







Wind & Wave







#### Ocean Prediction Center





















## RT\_OFS\_ATL vs. Navy Gulf Stream



#### RT\_OFS\_ATL vs. GOES SST







#### NOAA OFFSHORE BUOYS



#### NOAA OFFSHORE BUOYS

















## RT\_OFS\_ATL vs. Buoy SST October Average Differences



# RT\_OFS\_ATL vs. Buoy SST Average Differences





#### RT\_OFS\_ATL Whole Model SST



## RT\_OFS\_ATL Whole Model SSH



## RT\_OFS\_ATL Whole Model Currents



## RT\_OFS\_ATL Gulf of Mexico SST



#### RT\_OFS\_ATL Gulf of Mexico SSH



## RT\_OFS\_ATL Gulf of Mexico Currents



## RT\_OFS\_ATL Gulf Stream Region SST



## RT\_OFS\_ATL Gulf Stream Region SSH



#### RT\_OFS\_ATL Gulf Stream Region Currents



## Future Plans

- Compare RT\_OFS\_ATL with AVHRR and GHR-SST
- Develop more displays for Forecasters:
  - Temperature, Salinity, Horizontal and Vertical Currents down to 200 m
  - Mixed Layer Depth, Upwelling,