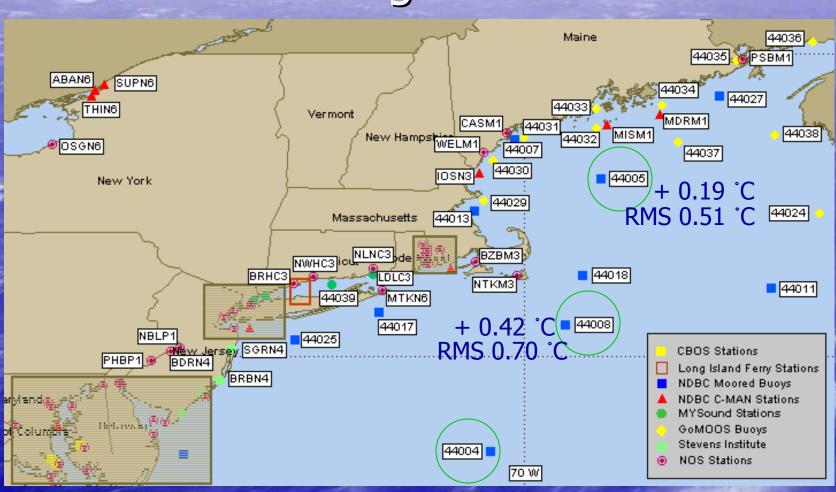

#### NOAA OFFSHORE BUOYS

## RT\_OFS\_ATL vs. Buoy SST October Average Differences

# RT\_OFS\_ATL vs. Buoy SST Average Differences