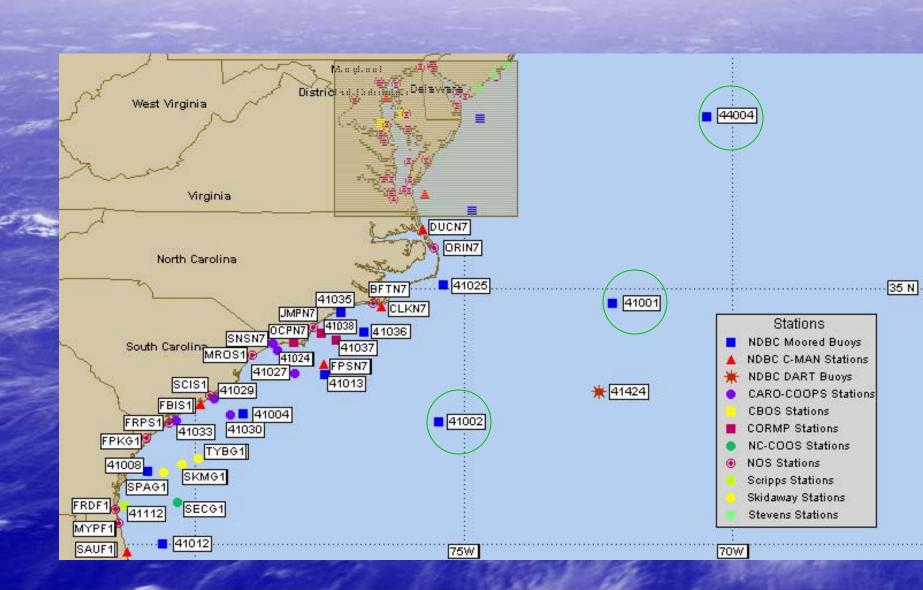

R.M. Daniels, IMSG @ NOAA / OPC J.M. Sienkiewicz, NOAA / OPC

#### OUTLINE

- Ocean Prediction Center
- New Model vs. Old Model (RT\_OFS\_ATL vs. ROFS)
- PRT\_OFS\_ATL vs. Satellite (GOES) SST
  - Comparison w/ Buoys
  - RT\_OFS\_ATL Displays and Capabilities
  - Future Plans

#### Ocean Prediction Center





#### Ocean Prediction Center

**24 Hour Forecast** 

48 Hour Forecast

96 Hour Forecast

**Surface** 







Wind & Wave







#### Ocean Prediction Center





















## RT\_OFS\_ATL vs. Navy Gulf Stream



#### RT\_OFS\_ATL vs. GOES SST







#### NOAA OFFSHORE BUOYS



#### NOAA OFFSHORE BUOYS

















## RT\_OFS\_ATL vs. Buoy SST October Average Differences



# RT\_OFS\_ATL vs. Buoy SST Average Differences





#### RT\_OFS\_ATL Whole Model SST



## RT\_OFS\_ATL Whole Model SSH



## RT\_OFS\_ATL Whole Model Currents



## RT\_OFS\_ATL Gulf of Mexico SST



#### RT\_OFS\_ATL Gulf of Mexico SSH



## RT\_OFS\_ATL Gulf of Mexico Currents



## RT\_OFS\_ATL Gulf Stream Region SST



## RT\_OFS\_ATL Gulf Stream Region SSH



#### RT\_OFS\_ATL Gulf Stream Region Currents



## Future Plans

- Compare RT\_OFS\_ATL with AVHRR and GHR-SST
- Develop more displays for Forecasters:
  - Temperature, Salinity, Horizontal and Vertical Currents down to 200 m
  - Mixed Layer Depth, Upwelling, Downwelling Areas
- OPC Webpage: http://www.opc.ncep.noaa.gov/
- Buoys/ RT\_OFS\_ATL Webpage