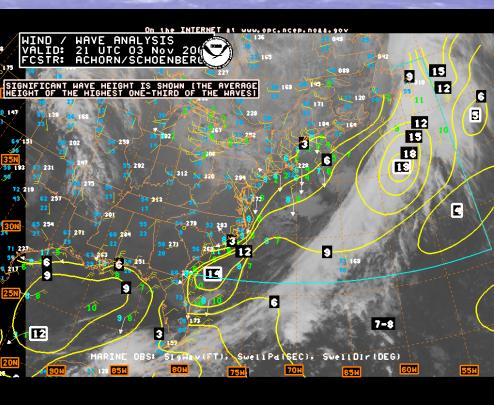

#### Ocean Prediction Center

**24 Hour Forecast** 

48 Hour Forecast

96 Hour Forecast

**Surface** 

Wind & Wave