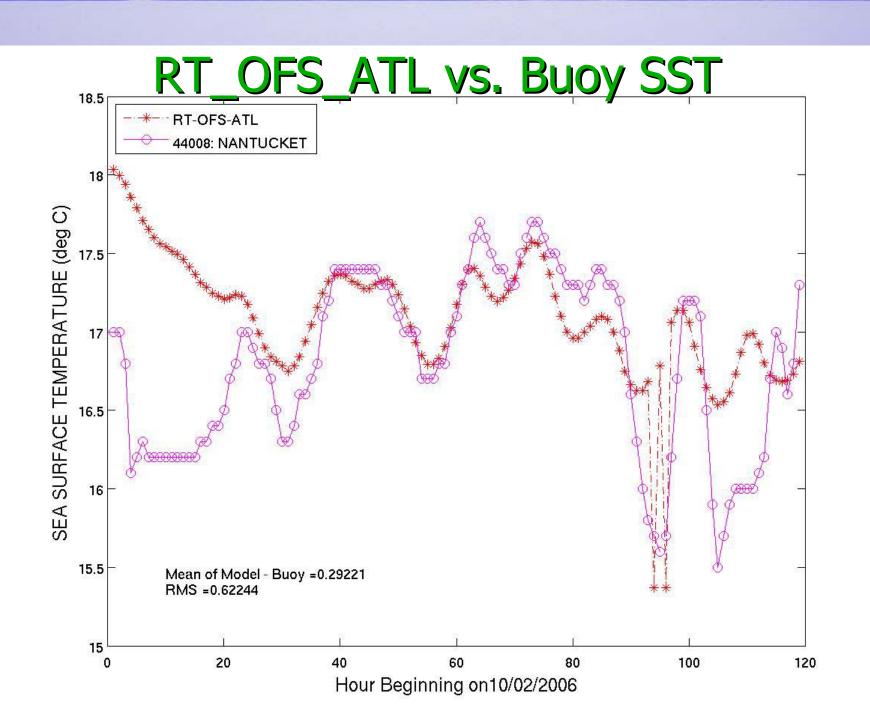

## RT\_OFS\_ATL vs. Buoy SST October Average Differences

# RT\_OFS\_ATL vs. Buoy SST Average Differences