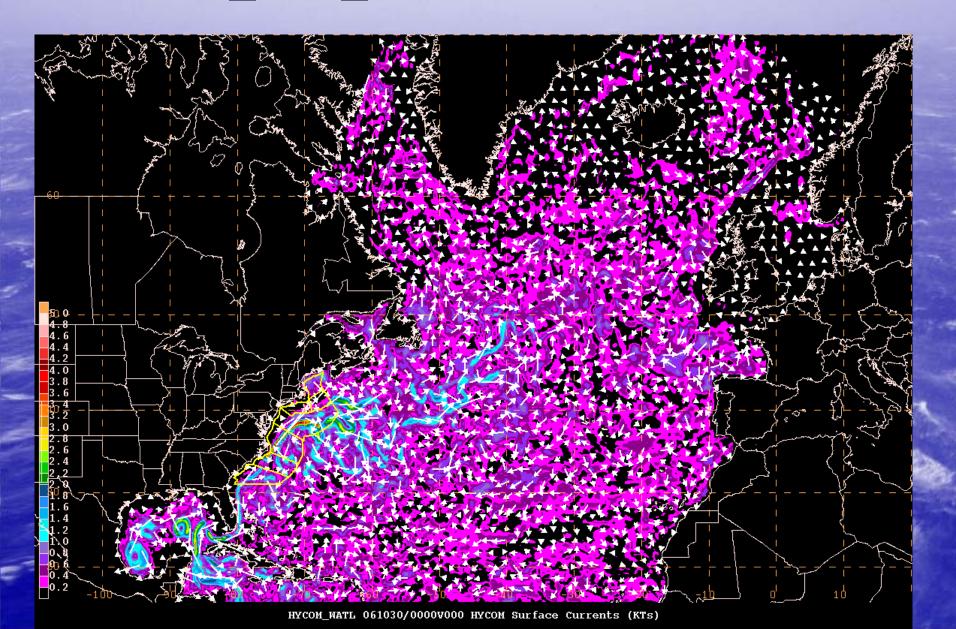

#### OUTLINE

- Ocean Prediction Center
- New Model vs. Old Model (RT\_OFS\_ATL vs. ROFS)
- PRT\_OFS\_ATL vs. Satellite (GOES) SST
  - Comparison w/ Buoys
  - RT\_OFS\_ATL Displays and Capabilities
  - Future Plans

#### Ocean Prediction Center





#### Ocean Prediction Center

**24 Hour Forecast** 

48 Hour Forecast

96 Hour Forecast

**Surface** 







Wind & Wave







#### Ocean Prediction Center





















## RT\_OFS\_ATL vs. Navy Gulf Stream



#### RT\_OFS\_ATL vs. GOES SST







#### NOAA OFFSHORE BUOYS



#### NOAA OFFSHORE BUOYS

















## RT\_OFS\_ATL vs. Buoy SST October Average Differences



# RT\_OFS\_ATL vs. Buoy SST Average Differences





#### RT\_OFS\_ATL Whole Model SST



## RT\_OFS\_ATL Whole Model SSH



## RT\_OFS\_ATL Whole Model Currents



## RT\_OFS\_ATL Gulf of Mexico SST



#### RT\_OFS\_ATL Gulf of Mexico SSH



## RT\_OFS\_ATL Gulf of Mexico Currents



## RT\_OFS\_ATL Gulf Stream Region SST



## RT\_OFS\_ATL Gulf Stream Region SSH



#### RT\_OFS\_ATL Gulf Stream Region Currents



## Future Plans

- Compare RT\_OFS\_ATL with AVHRR and GHR-SST
- Develop more displays for Forecasters:
  - Temperature, Salinity, Horizontal and Vertical Currents down to 200 m
  - Mixed Layer Depth, Upwelling, Downwelling Areas
- OPC Webpage: http://www.opc.ncep.noaa.gov/
- Buoys/ RT\_OFS\_ATL Webpage http://www.opc.ncep.noaa.gov/mvs/test\_mvs.html