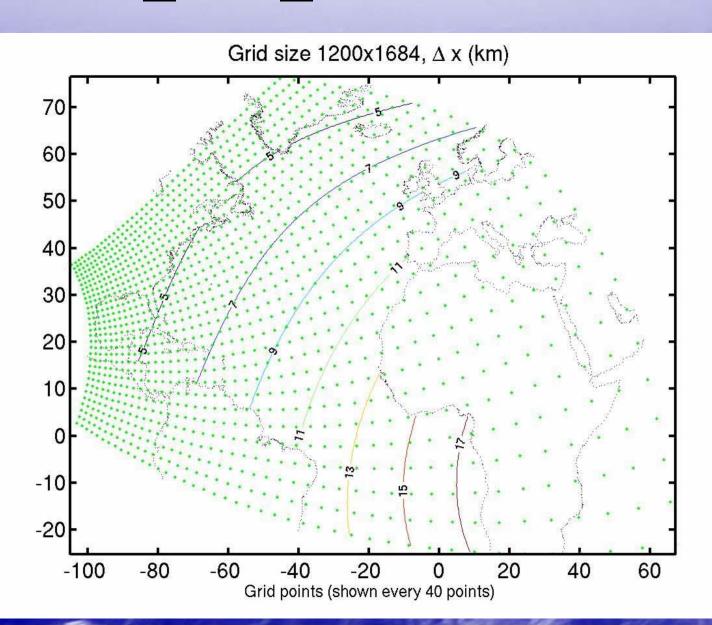

R.M. Daniels, IMSG @ NOAA / OPC J.M. Sienkiewicz, NOAA / OPC

#### OUTLINE

- Ocean Prediction Center
- New Model vs. Old Model (RT\_OFS\_ATL vs. ROFS)
- PRT\_OFS\_ATL vs. Satellite (GOES) SST
  - Comparison w/ Buoys
  - RT\_OFS\_ATL Displays and Capabilities
  - Future Plans

#### Ocean Prediction Center





#### Ocean Prediction Center

**24 Hour Forecast** 

48 Hour Forecast

96 Hour Forecast

**Surface** 







Wind & Wave







#### Ocean Prediction Center





















## RT\_OFS\_ATL vs. Navy Gulf Stream



#### RT\_OFS\_ATL vs. GOES SST







#### NOAA OFFSHORE BUOYS



#### NOAA OFFSHORE BUOYS

















## RT\_OFS\_ATL vs. Buoy SST October Average Differences



# RT\_OFS\_ATL vs. Buoy SST Average Differences





#### RT\_OFS\_ATL Whole Model SST



## RT\_OFS\_ATL Whole Model SSH



## RT\_OFS\_ATL Whole Model Currents



## RT\_OFS\_ATL Gulf of Mexico SST



#### RT\_OFS\_ATL Gulf of Mexico SSH



## RT\_OFS\_ATL Gulf of Mexico Currents



## RT\_OFS\_ATL Gulf Stream Region SST



## RT\_OFS\_ATL Gulf Stream Region SSH



#### RT\_OFS\_ATL Gulf Stream Region Currents



## Future Plans

- Compare RT\_OFS\_ATL with AVHRR and GHR-SST
- Develop more displays for Forecasters:
  - Temperature, Salinity, Horizontal and Vertical Curr