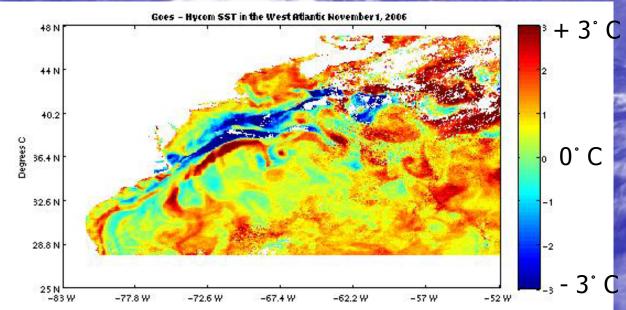

R.M. Daniels, IMSG @ NOAA / OPC J.M. Sienkiewicz, NOAA / OPC

#### OUTLINE

- Ocean Prediction Center
- New Model vs. Old Model (RT\_OFS\_ATL vs. ROFS)
- PRT\_OFS\_ATL vs. Satellite (GOES) SST
  - Comparison w/ Buoys
  - RT\_OFS\_ATL Displays and Capabilities
  - Future Plans

#### Ocean Prediction Center





#### Ocean Prediction Center

**24 Hour Forecast** 

48 Hour Forecast

96 Hour Forecast

**Surface** 







Wind & Wave







#### Ocean Prediction Center





















## RT\_OFS\_ATL vs. Navy Gulf Stream



#### RT\_OFS\_ATL vs. GOES SST







#### NOAA OFFSHORE BUOYS



#### NOAA OFFSHORE BUOYS

















## RT\_OFS\_ATL vs. Buoy SST October Average Differences



# RT\_OFS\_ATL vs. Buoy SST Average Differences





#### RT\_OFS\_ATL Whole Model SST



## RT\_OFS\_ATL Whole Model SSH



## RT\_OFS\_ATL Whole Model Currents



## RT\_OFS\_ATL Gulf of Mexico SST



#### RT\_OFS\_ATL Gulf of Mexico SSH



## RT\_OFS\_ATL Gulf of Mexico Currents



## RT\_OFS\_ATL Gulf Stream Region SST



## RT\_OFS\_ATL Gulf Stream Region SSH



#### RT\_OFS\_ATL Gulf Stream Region Currents



## Future Plans

- Compare RT\_OFS\_ATL with AVHRR and GHR-SST
- Develop more displays for Forecasters:
  - Temperature, Salinity, Horizontal and Vertical Currents down to 200 m
  - Mixed Layer Depth, Upwelling, Downwelling Areas
- OPC Webpage: http