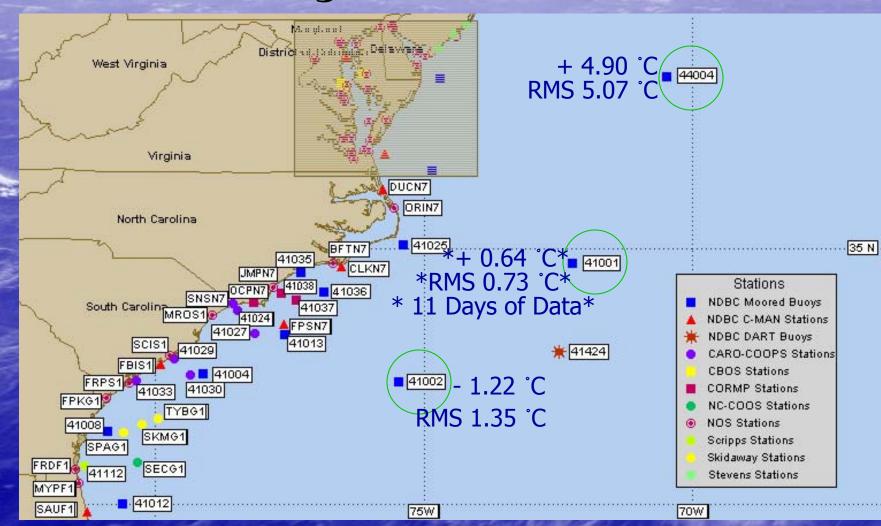

## RT\_OFS\_ATL vs. Buoy SST October Average Differences

# RT\_OFS\_ATL vs. Buoy SST Average Differences