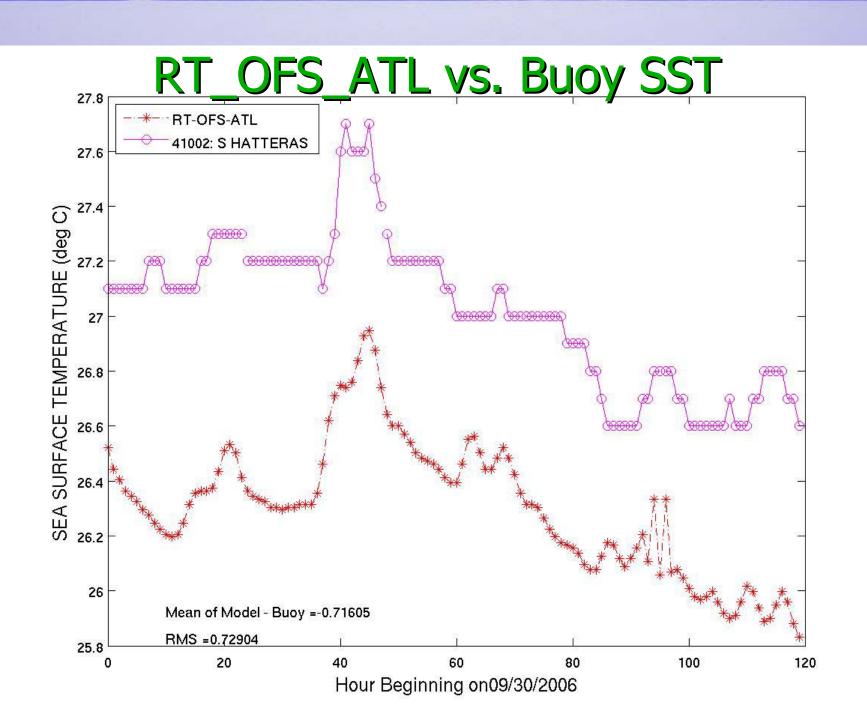

## RT\_OFS\_ATL vs. Buoy SST October Average Differences

# RT\_OFS\_ATL vs. Buoy SST Average Differences