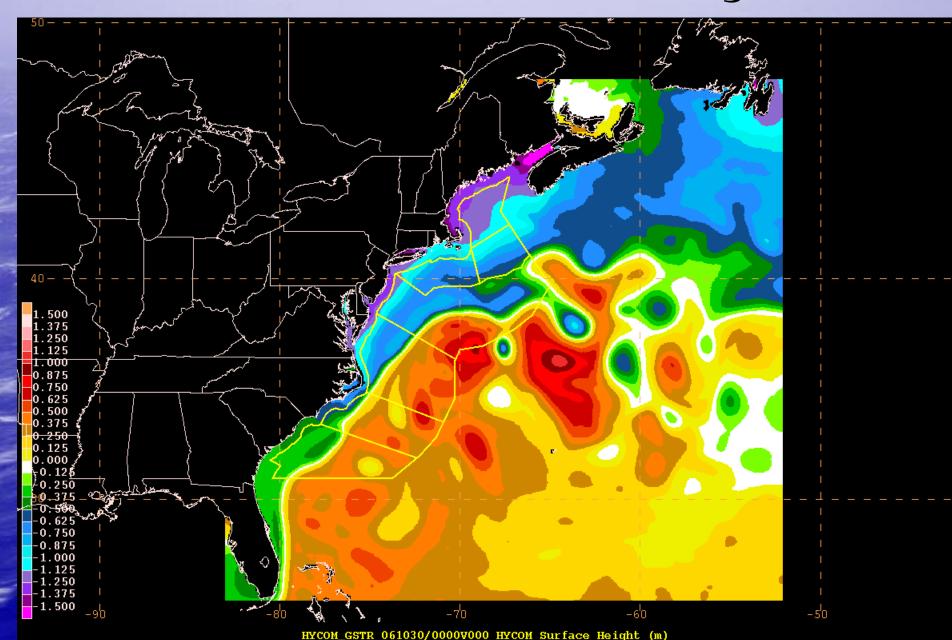

ture Plans

#### Ocean Prediction Center





#### Ocean Prediction Center

**24 Hour Forecast** 

48 Hour Forecast

96 Hour Forecast

**Surface** 







Wind & Wave







#### Ocean Prediction Center





















## RT\_OFS\_ATL vs. Navy Gulf Stream



#### RT\_OFS\_ATL vs. GOES SST







#### NOAA OFFSHORE BUOYS



#### NOAA OFFSHORE BUOYS

















## RT\_OFS\_ATL vs. Buoy SST October Average Differences



# RT\_OFS\_ATL vs. Buoy SST Average Differences





#### RT\_OFS\_ATL Whole Model SST



## RT\_OFS\_ATL Whole Model SSH



## RT\_OFS\_ATL Whole Model Currents



## RT\_OFS\_ATL Gulf of Mexico SST



#### RT\_OFS\_ATL Gulf of Mexico SSH



## RT\_OFS\_ATL Gulf of Mexico Currents



## RT\_OFS\_ATL Gulf Stream Region SST



## RT\_OFS\_ATL Gulf Stream Region SSH



#### RT\_OFS\_ATL Gulf Stream Region Currents



## Future Plans

- Compare RT\_OFS\_ATL with AVHRR and GHR-SST
- Develop more displays for Forecasters:
  - Temperature, Salinity, Horizontal and Vertical Currents down to 200 m
  - Mixed Layer Depth, Upwelling, Downwelling Areas
- OPC Webpage: http://www.opc.ncep.noaa.gov/
- Buoys/ RT\_OFS\_ATL Webpage http://www.opc.ncep.noaa.gov/mvs/test\_mvs.html