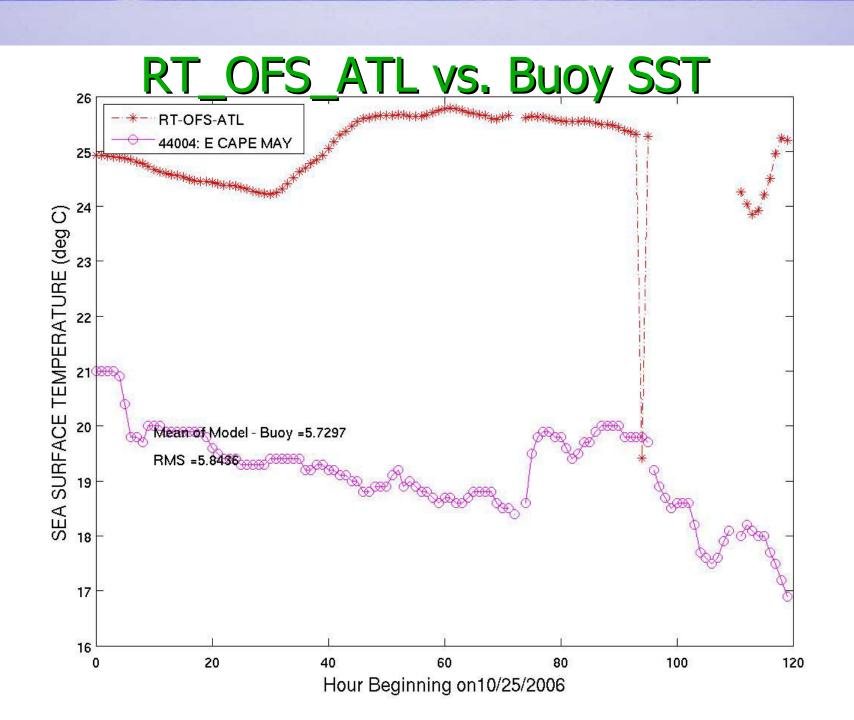

## RT\_OFS\_ATL vs. Buoy SST October Average Differences

# RT\_OFS\_ATL vs. Buoy SST Average Differences