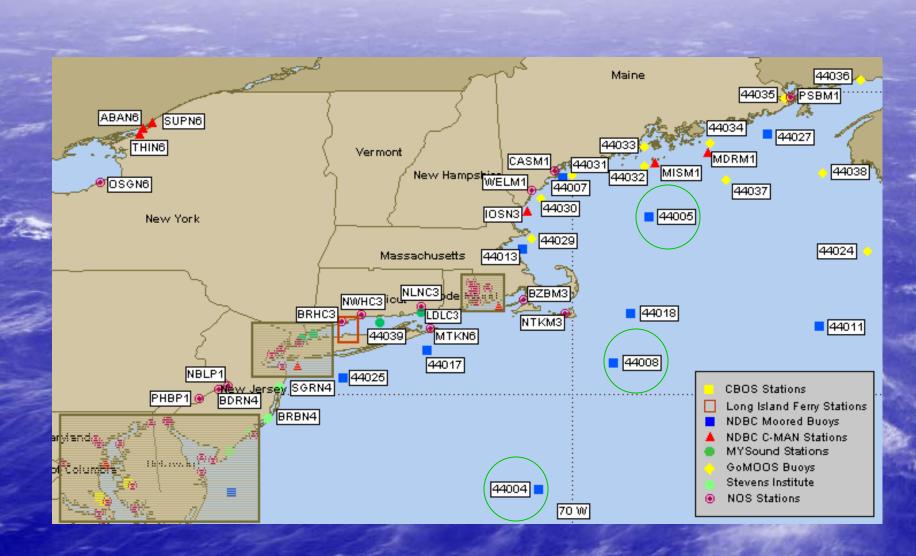

R.M. Daniels, IMSG @ NOAA / OPC J.M. Sienkiewicz, NOAA / OPC

#### OUTLINE

- Ocean Prediction Center
- New Model vs. Old Model (RT\_OFS\_ATL vs. ROFS)
- PRT\_OFS\_ATL vs. Satellite (GOES) SST
  - Comparison w/ Buoys
  - RT\_OFS\_ATL Displays and Capabilities
  - Future Plans

#### Ocean Prediction Center





#### Ocean Prediction Center

**24 Hour Forecast** 

48 Hour Forecast

96 Hour Forecast

**Surface** 







Wind & Wave







#### Ocean Prediction Center





















## RT\_OFS\_ATL vs. Navy Gulf Stream



#### RT\_OFS\_ATL vs. GOES SST







#### NOAA OFFSHORE BUOYS



#### NOAA OFFSHORE BUOYS

















## RT\_OFS\_ATL vs. Buoy SST October Average Differences



# RT\_OFS\_ATL vs. Buoy SST Average Differences





#### RT\_OFS\_ATL Whole Model SST



## RT\_OFS\_ATL Whole Model SSH



## RT\_OFS\_ATL Whole Model Currents



## RT\_OFS\_ATL Gulf of Mexico SST



#### RT\_OFS\_ATL Gulf of Mexico SSH



## RT\_OFS\_ATL Gulf of Mexico Currents



## RT\_OFS\_ATL Gulf Stream Region SST



## RT\_OFS\_ATL Gulf Stream Region SSH



#### RT\_OFS\_ATL Gulf Stream Region Currents



## Future Plans

- Compare RT\_OFS\_ATL with AVHRR and GHR-SST
- Develop more displays for Forecasters:
  - Temperature, Salinity, Horizontal and Vertical Currents down to 200 m
  - Mixed Layer Depth, Upwelling, Downwelling Areas
- OPC Webpage: http://www.opc.ncep.noaa.gov/
-