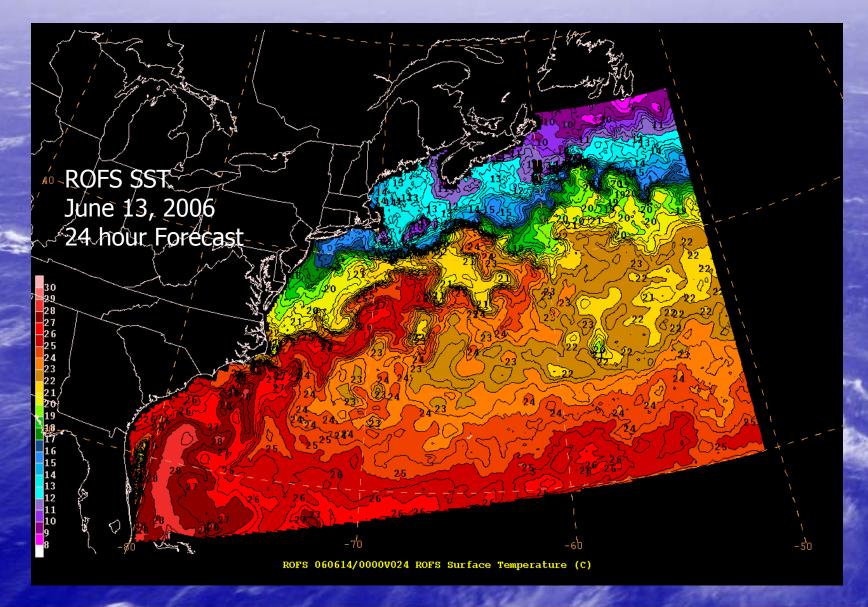

R.M. Daniels, IMSG @ NOAA / OPC J.M. Sienkiewicz, NOAA / OPC

#### OUTLINE

- Ocean Prediction Center
- New Model vs. Old Model (RT\_OFS\_ATL vs. ROFS)
- PRT\_OFS\_ATL vs. Satellite (GOES) SST
  - Comparison w/ Buoys
  - RT\_OFS\_ATL Displays and Capabilities
  - Future Plans

#### Ocean Prediction Center





#### Ocean Prediction Center

**24 Hour Forecast** 

48 Hour Forecast

96 Hour Forecast

**Surface** 







Wind & Wave







#### Ocean Prediction Center





















## RT\_OFS\_ATL vs. Navy Gulf Stream



#### RT\_OFS\_ATL vs. GOES SST







#### NOAA OFFSHORE BUOYS



#### NOAA OFFSHORE BUOYS

















## RT\_OFS\_ATL vs. Buoy SST October Average Differences



# RT\_OFS\_ATL vs. Buoy SST Average Differences





#### RT\_OFS\_ATL Whole Model SST



## RT\_OFS\_ATL Whole Model SSH



## RT\_OFS\_ATL Whole Model Currents



## RT\_OFS\_ATL Gulf of Mexico SST



#### RT\_OFS\_ATL Gulf of Mexico SSH



## RT\_OFS\_ATL Gulf of Mexico Currents



## RT\_OFS\_ATL Gulf Stream Region SST



## RT\_OFS\_ATL Gulf Stream Region SSH



#### RT\_OFS\_ATL Gulf Stream Region Currents



## Future Plans

- Compare RT\_OFS\_ATL with AVHRR and GHR-SST
- Develop more displays for Forecasters:
  - Temperature, Salinity, Horizontal and Vertical Currents