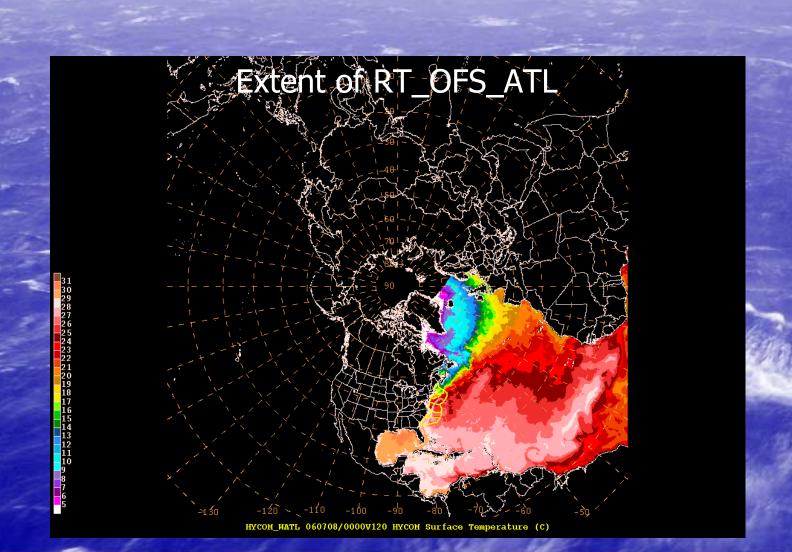

R.M. Daniels, IMSG @ NOAA / OPC J.M. Sienkiewicz, NOAA / OPC

#### OUTLINE

- Ocean Prediction Center
- New Model vs. Old Model (RT\_OFS\_ATL vs. ROFS)
- PRT\_OFS\_ATL vs. Satellite (GOES) SST
  - Comparison w/ Buoys
  - RT\_OFS\_ATL Displays and Capabilities
  - Future Plans

#### Ocean Prediction Center





#### Ocean Prediction Center

**24 Hour Forecast** 

48 Hour Forecast

96 Hour Forecast

**Surface** 







Wind & Wave







#### Ocean Prediction Center





















## RT\_OFS\_ATL vs. Navy Gulf Stream



#### RT\_OFS\_ATL vs. GOES SST







#### NOAA OFFSHORE BUOYS



#### NOAA OFFSHORE BUOYS

















## RT\_OFS\_ATL vs. Buoy SST October Average Differences



# RT\_OFS\_ATL vs. Buoy SST Average Differences





#### RT\_OFS\_ATL Whole Model SST



## RT\_OFS\_ATL Whole Model SSH



## RT\_OFS\_ATL Whole Model Currents



## RT\_OFS\_ATL Gulf of Mexico SST



#### RT\_OFS\_ATL Gulf of Mexico SSH



## RT\_OFS\_ATL Gulf of Mexico Currents



## RT\_OFS\_ATL Gulf Stream Region SST



## RT\_OFS\_ATL Gulf Stream Region SSH



#### RT\_OFS\_ATL Gulf Stream Region Currents



## Future Plans

- Compare RT\_OFS\_ATL with AVHRR and GHR-SST
- Develop more displays for Forecasters:
  - Temperature, Salinity, Horizontal and Vertical Cu