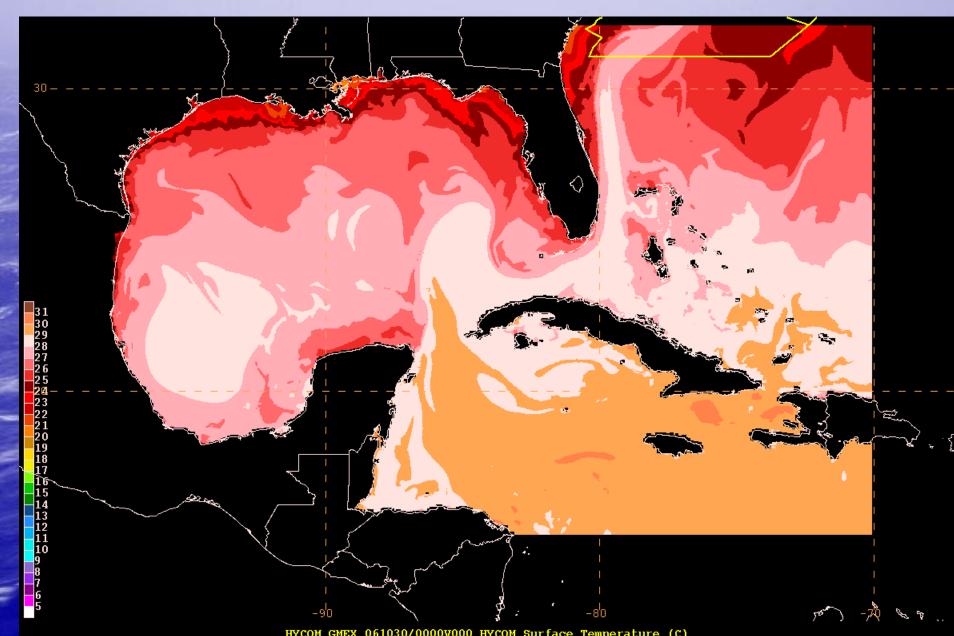

er
- New Model vs. Old Model (RT\_OFS\_ATL vs. ROFS)
- PRT\_OFS\_ATL vs. Satellite (GOES) SST
  - Comparison w/ Buoys
  - RT\_OFS\_ATL Displays and Capabilities
  - Future Plans

#### Ocean Prediction Center





#### Ocean Prediction Center

**24 Hour Forecast** 

48 Hour Forecast

96 Hour Forecast

**Surface** 







Wind & Wave







#### Ocean Prediction Center





















## RT\_OFS\_ATL vs. Navy Gulf Stream



#### RT\_OFS\_ATL vs. GOES SST







#### NOAA OFFSHORE BUOYS



#### NOAA OFFSHORE BUOYS

















## RT\_OFS\_ATL vs. Buoy SST October Average Differences



# RT\_OFS\_ATL vs. Buoy SST Average Differences





#### RT\_OFS\_ATL Whole Model SST



## RT\_OFS\_ATL Whole Model SSH



## RT\_OFS\_ATL Whole Model Currents



## RT\_OFS\_ATL Gulf of Mexico SST



#### RT\_OFS\_ATL Gulf of Mexico SSH



## RT\_OFS\_ATL Gulf of Mexico Currents



## RT\_OFS\_ATL Gulf Stream Region SST



## RT\_OFS\_ATL Gulf Stream Region SSH



#### RT\_OFS\_ATL Gulf Stream Region Currents



## Future Plans

- Compare RT\_OFS\_ATL with AVHRR and GHR-SST
- Develop more displays for Forecasters:
  - Temperature, Salinity, Horizontal and Vertical Currents down to 200 m
  - Mixed Layer Depth, Upwelling, Downwelling Areas
- OPC Webpage: http://www.opc.ncep.noaa.gov/
- Buoys/ RT\_OFS\_ATL Webpage http://www.opc.ncep.noaa.gov/mvs/test\_mvs.html