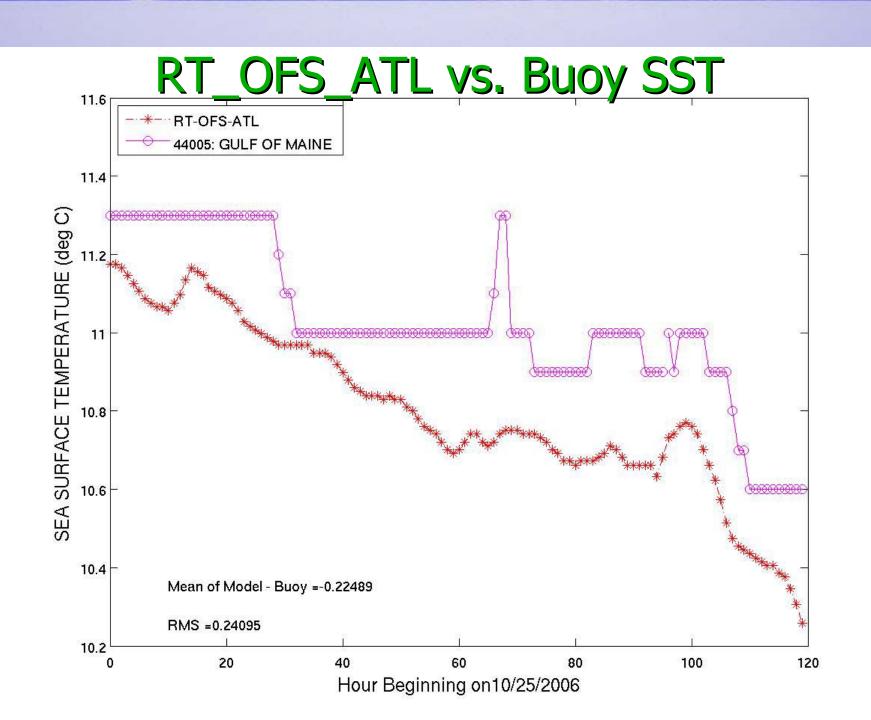

## RT\_OFS\_ATL vs. Buoy SST October Average Differences

# RT\_OFS\_ATL vs. Buoy SST Average Differences