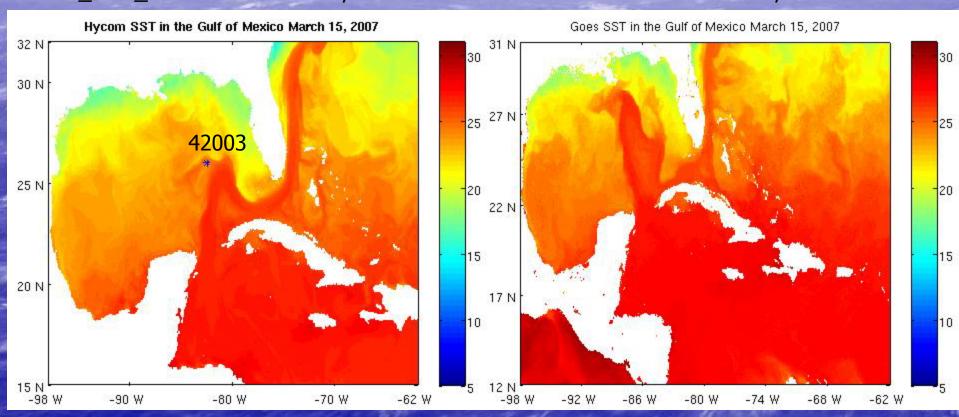

# RT\_OFS\_ATL vs. GOES SST in the Gulf of Mexico

GOES SST March 15, 2007

RT\_OFS\_ATL SST March 15, 2007

#### **Gulf of Mexico**

RT\_OFS\_ATL SST March 15, 2007

GOES SST March 15, 2007