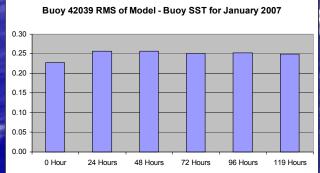

#### **Gulf of Mexico Buoys**

42001 Mid Gulf
42002 Western Gulf
42003 East Gulf
42019 Freeport
42020 Corpus Christi
42035 Galveston
42039 Pensacola
42040 Mobile South

Buoy 44008 RMS of Model - Buoy SST for January 2007

#### Gulf of Mexico Hourly RMS of RT\_OFS\_ATL and Buoy SST for January 2007