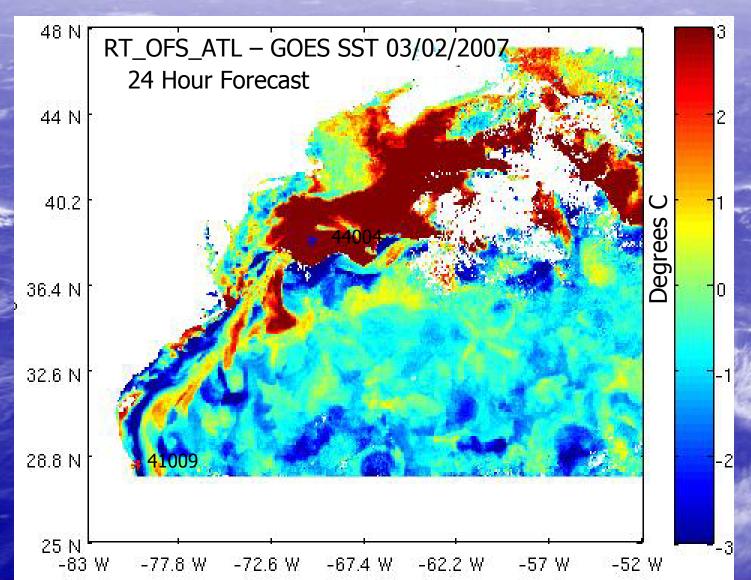

TION OF THE NOAA REAL TIME OCEAN FORECAST SYSTEM\_ATLANTIC AT THE NOAA OCEAN PREDICTION CENTER

R.M. Daniels, IMSG @ NOAA / OPC J.M. Sienkiewicz, NOAA / OPC

#### **OUTLINE**

#### Ocean Prediction Center

- PRT\_OFS\_ATL vs. Satellite (GOES) SST
  - West Atlantic: Jan 2006 Apr 2007, weekly
  - Gulf of Mexico: Oct 2006 Apr 2007, biweekly
- Water Levels
  - Feb Apr 2007, weekly
- Comparison w/ Buoys
  - West Atlantic: Oct 2006 Apr 2007, daily
  - Gulf of Mexico: Jan 2007 Apr 2007, daily
- New Parallel Model
  - -Preliminary Analysis: Last week
- Future Plans

#### **April Noreaster**



## RT\_OFS\_ATL vs. GOES SST in the West Atlantic

RT\_OFS\_ATL SST 03/02/2007

GOES SST 03/02/2007



## RT\_OFS\_ATL vs. GOES SST in the West Atlantic



## RT\_OFS\_ATL vs. GOES SST in the West Atlantic



#### RT\_OFS\_ATL - GOES SST 03/02/2007



# RT\_OFS\_ATL vs. GOES SST in the Gulf of Mexico

GOES SST March 15, 2007

RT\_OFS\_ATL SST March 15, 2007



#### **Gulf of Mexico**

NAVOCEANO GULF FEATURES ANALYSIS March 14, 2007



RT\_OFS\_ATL CURRENTS March 15, 2007



#### **Gulf of Mexico**

RT\_OFS\_ATL SST March 15, 2007

GOES SST March 15, 2007



#### **Gulf of Mexico**

RT\_OFS\_ATL - GOES SST March 15, 2007







# WATER LEVELS: NOS STATIONS and RT\_OFS\_ATL

Lewes, DE Boston



# WATER LEVELS: NOS STATIONS and RT\_OFS\_ATL

Nantucket Cape May, NJ



#### **NOAA OFFSHORE BUOYS**



#### **NOAA OFFSHORE BUOYS**



#### **Gulf of Mexico Buoys**

42001 Mid Gulf
42002 Western Gulf
42003 East Gulf
42019 Freeport
42020 Corpus Christi
42035 Galveston
42039 Pensacola
42040 Mobile South