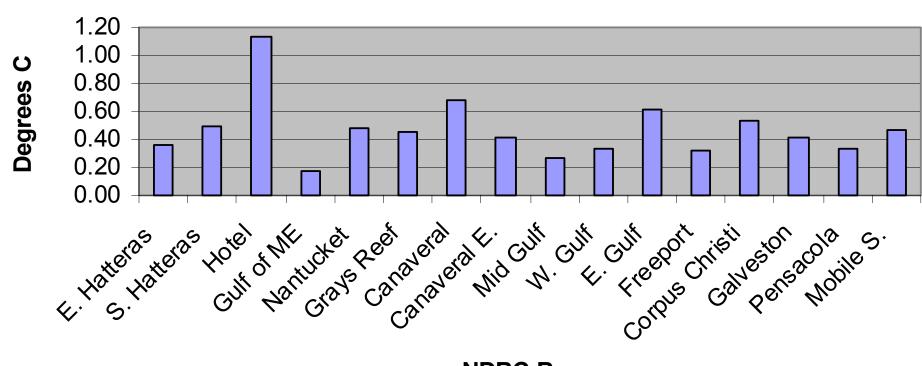

### Average of Daily Standard Deviation of RT\_OFS - Buoy SST

**NDBC** Buoy

## Average Daily Standard Deviation of RT\_OFS\_ATL - Buoy SST