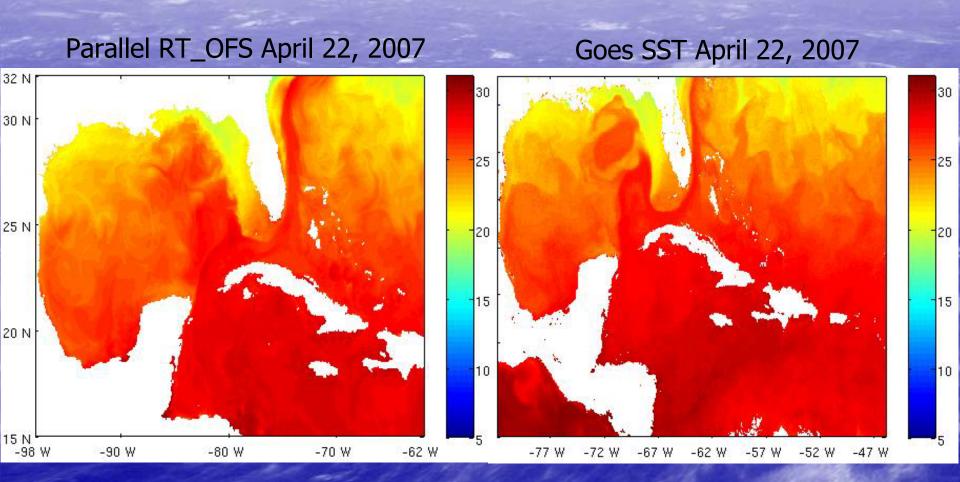

urly RMS of RT\_OFS\_ATL and Buoy SST for January 2007









## Average RMS for Atlantic and Gulf of Mexico Buoys in January 2007



Small Positive Slopes



Average RMS for Atlantic and Gulf of Mexico Buoys in February 2007



Small Positive Slopes



## Average RMS for all Atlanic and Gulf of Mexico Buoys in March 2007



Small Positive Slopes





## Average of Daily Difference (Bias) between RT\_OFS - Buoy SST



### Average of Daily Standard Deviation of RT\_OFS - Buoy SST



**NDBC** Buoy

### Average of Daily Difference (Bias) between RT\_OFS\_ATL - Buoy SST



## Average Daily Standard Deviation of RT\_OFS\_ATL - Buoy SST



# New Parallel RT\_OFS\_ATL in the West Atlantic



## New Parallel RT\_OFS\_ATL in the West Atlantic



# New Parallel RT\_OFS\_ATL in the Gulf of Mexico



# New Parallel RT\_OFS\_ATL in the Gulf of Mexico



#### **Conclusions and Future Plans**

- Assimilation Problems in Western Atlantic (Gulf Stream Overshoot and Florida Current) and in Gulf of Mexico (Loop Current)
- RT\_OFS\_ATL shows only small decrease in Forecast Capability out to Five Days
- Compare RT\_OFS\_ATL with other SST products including the NOAA NCDC Optimum Interpolation 1/4 Degree Daily SST Analysis (Reynolds & Smith)
- Continue Reviewing New Parallel Run of RT\_OFS\_ATL
- Continue and expand analysis of Water Levels