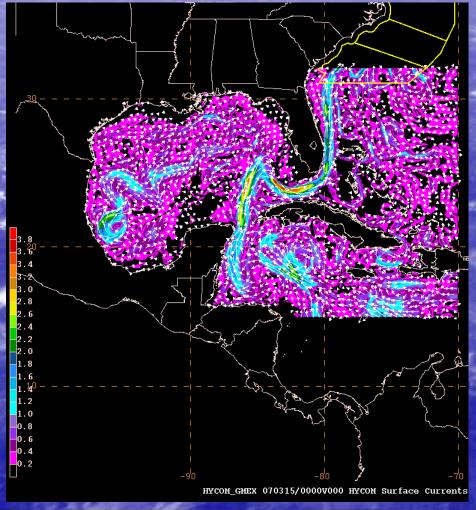

#### **Gulf of Mexico**

NAVOCEANO GULF FEATURES ANALYSIS March 14, 2007

RT\_OFS\_ATL CURRENTS March 15, 2007