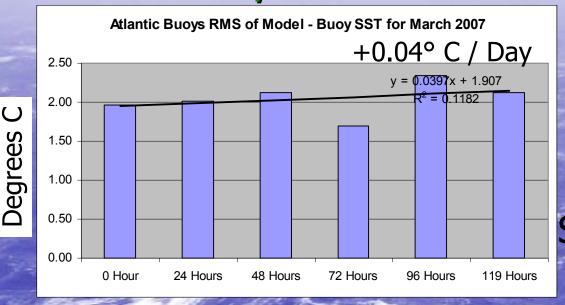

## Average RMS for all Atlanic and Gulf of Mexico Buoys in March 2007

Small Positive Slopes