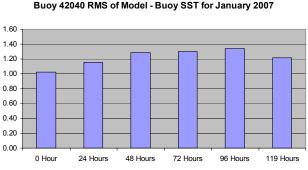

#### **Gulf of Mexico Buoys**

42001 Mid Gulf
42002 Western Gulf
42003 East Gulf
42019 Freeport
42020 Corpus Christi
42035 Galveston
42039 Pensacola
42040 Mobile South

Buoy 44008 RMS of Model - Buoy SST for January 2007