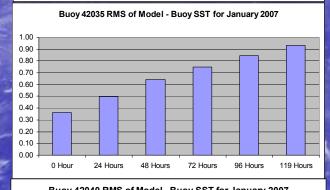

#### **Gulf of Mexico Buoys**

42001 Mid Gulf
42002 Western Gulf
42003 East Gulf
42019 Freeport
42020 Corpus Christi
42035 Galveston
42039 Pensacola
42040 Mobile South

Buoy 44008 RMS of Model - Buoy SST for January 2007

#### Gulf of Mexico Hourly RMS of RT\_OFS\_ATL and Buoy SST for January 2007