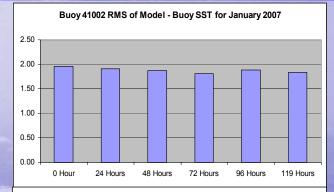

# Atlantic Hourly RMS of RT\_OFS\_ATL and Buoy SST for January 2007

Buoy 44005 RMS of Model - Buoy SST for January 2007

Buoy 41008 RMS of Model - Buoy SST for January 2007

Buoy 41010 RMS of Model - Buoy SST for January 2007