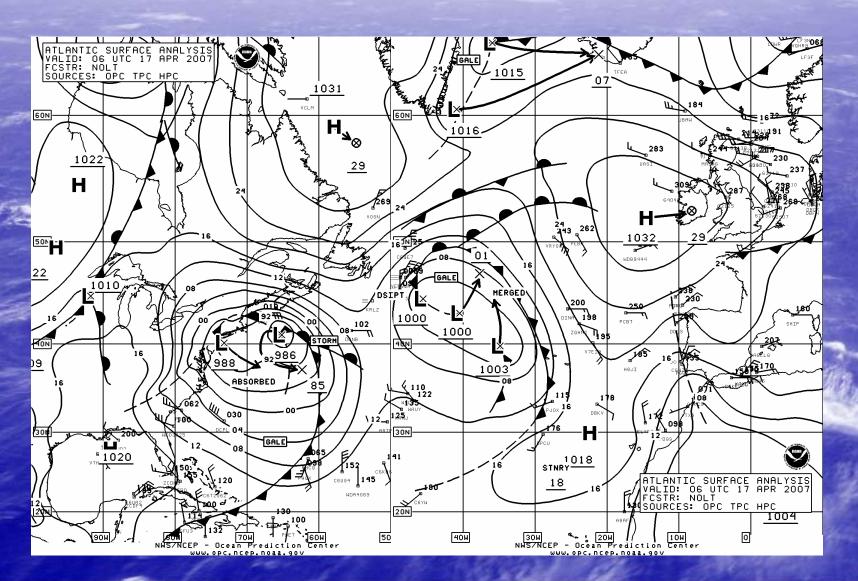

# EVALUATION OF THE NOAA REAL TIME OCEAN FORECAST SYSTEM\_ATLANTIC AT THE NOAA OCEAN PREDICTION CENTER

R.M. Daniels, IMSG @ NOAA / OPC J.M. Sienkiewicz, NOAA / OPC

#### **OUTLINE**

#### Ocean Prediction Center

- PRT\_OFS\_ATL vs. Satellite (GOES) SST
  - West Atlantic: Jan 2006 Apr 2007, weekly
  - Gulf of Mexico: Oct 2006 Apr 2007, biweekly
- Water Levels
  - Feb Apr 2007, weekly
- Comparison w/ Buoys
  - West Atlantic: Oct 2006 Apr 2007, daily
  - Gulf of Mexico: Jan 2007 Apr 2007, daily
- New Parallel Model
  - -Preliminary Analysis: Last week
- Future Plans

#### **April Noreaster**



## RT\_OFS\_ATL vs. GOES SST in the West Atlantic

RT\_OFS\_ATL SST 03/02/2007

GOES SST 03/02/2007



## RT\_OFS\_ATL vs. GOES SST in the West Atlantic



## RT\_OFS\_ATL vs. GOES SST in the West Atlantic



#### RT\_OFS\_ATL - GOES SST 03/02/2007



# RT\_OFS\_ATL vs. GOES SST in the Gulf of Mexico

GOES SST March 15, 2007

RT\_OFS\_ATL SST March 15, 2007



#### **Gulf of Mexico**

NAVOCEANO GULF FEATURES ANALYSIS March 14, 2007



RT\_OFS\_ATL CURRENTS March 15, 2007



#### **Gulf of Mexico**

RT\_OFS\_ATL SST March 15, 2007

GOES SST March 15, 2007



#### **Gulf of Mexico**

RT\_OFS\_ATL - GOES SST March 15, 2007







# WATER LEVELS: NOS STATIONS and RT\_OFS\_ATL

Lewes, DE Boston



# WATER LEVELS: NOS STATIONS and RT\_OFS\_ATL

Nantucket Cape May, NJ



#### **NOAA OFFSHORE BU