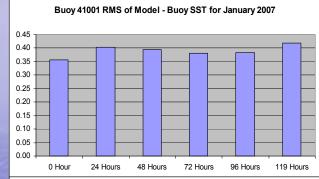

# Atlantic Hourly RMS of RT\_OFS\_ATL and Buoy SST for January 2007

Buoy 44005 RMS of Model - Buoy SST for January 2007

Buoy 41008 RMS of Model - Buoy SST for January 2007

Buoy 41010 RMS of Model - Buoy SST for January 2007