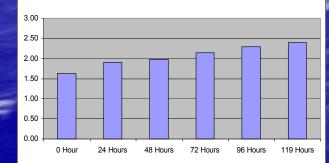

## Average RMS for Atlantic and Gulf of Mexico Buoys in January 2007

Small Positive Slopes

Average RMS for Atlantic and Gulf of Mexico Buoys in February 2007

Small Positive Slopes

## Average RMS for all Atlanic and Gulf of Mexico Buoys in March 2007

Small Positive Slopes