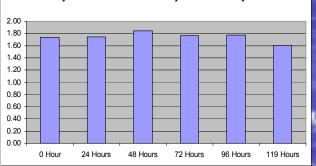

RT\_OFS\_ATL SST March 15, 2007

GOES SST March 15, 2007



#### **Gulf of Mexico**

RT\_OFS\_ATL - GOES SST March 15, 2007







# WATER LEVELS: NOS STATIONS and RT\_OFS\_ATL

Lewes, DE Boston



# WATER LEVELS: NOS STATIONS and RT\_OFS\_ATL

Nantucket Cape May, NJ



#### **NOAA OFFSHORE BUOYS**



#### **NOAA OFFSHORE BUOYS**



#### **Gulf of Mexico Buoys**

42001 Mid Gulf
42002 Western Gulf
42003 East Gulf
42019 Freeport
42020 Corpus Christi
42035 Galveston
42039 Pensacola
42040 Mobile South







Buoy 44008 RMS of Model - Buoy SST for January 2007



Buoy 41009 RMS of Model - Buoy SST for January 2007



# Atlantic Hourly RMS of RT\_OFS\_ATL and Buoy SST for January 2007



Buoy 44005 RMS of Model - Buoy SST for January 2007



Buoy 41008 RMS of Model - Buoy SST for January 2007



Buoy 41010 RMS of Model - Buoy SST for January 2007











#### Gulf of Mexico Hourly RMS of RT\_OFS\_ATL and Buoy SST for January 2007









## Average RMS for Atlantic and Gulf of Mexico Buoys in January 2007



Small Positive Slopes



Average RMS for Atlantic and Gulf of Mexico Buoys in February 2007



Small Positive Slopes



## Average RMS for all Atlanic and Gulf of Mexico Buoys in March 2007



Small Positive Slopes





## Average of Daily Difference (Bias) between RT\_OFS - Buoy SST



### Average of Daily Standard Deviation of RT\_OFS - Buoy SST



**NDBC** Buoy

### Average of Daily Difference (Bias) between RT\_OFS\_ATL - Buoy SST



## Average Daily Standard Deviation of RT\_OFS\_ATL - Buoy SST



# New Parallel RT\_OFS\_ATL in the West Atlantic



## New Parallel R