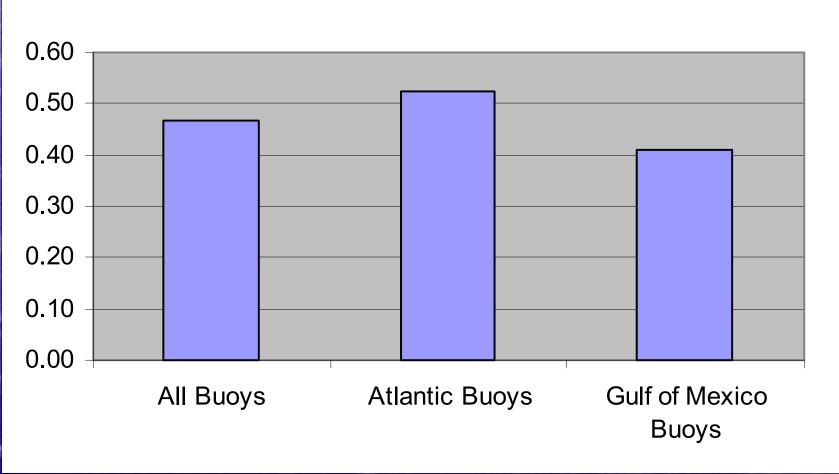

## Average RMS for Atlantic and Gulf of Mexico Buoys in January 2007

Small Positive Slopes

Average RMS for Atlantic and Gulf of Mexico Buoys in February 2007

Small Positive Slopes

## Average RMS for all Atlanic and Gulf of Mexico Buoys in March 2007

Small Positive Slopes