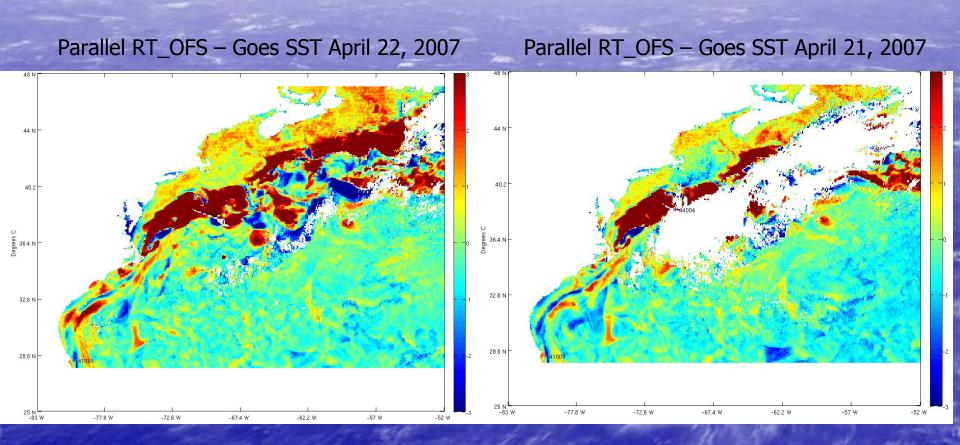

# New Parallel RT\_OFS\_ATL in the West Atlantic

## New Parallel RT\_OFS\_ATL in the West Atlantic