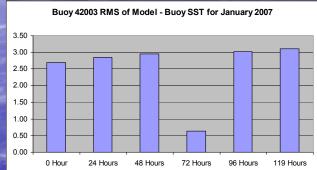

#### **Gulf of Mexico Buoys**

42001 Mid Gulf
42002 Western Gulf
42003 East Gulf
42019 Freeport
42020 Corpus Christi
42035 Galveston
42039 Pensacola
42040 Mobile South

Buoy 44008 RMS of Model - Buoy SST for January 2007

#### Gulf of Mexico Hourly RMS of RT\_OFS\_ATL and Buoy SST for January 2007