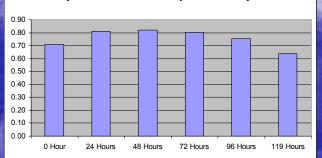

## Average RMS for Atlantic and Gulf of Mexico Buoys in January 2007

Small Positive Slopes

Average RMS for Atlantic and Gulf of Mexico Buoys in February 2007

Small Positive Slopes