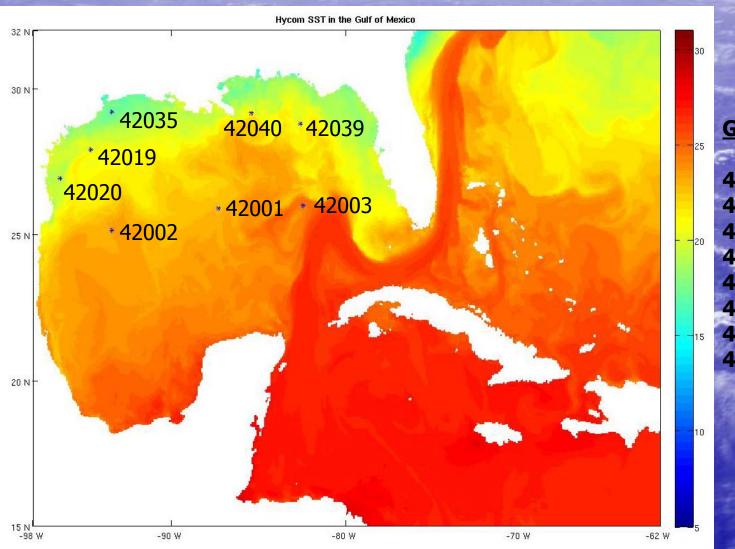

#### **Gulf of Mexico Buoys**

42001 Mid Gulf
42002 Western Gulf
42003 East Gulf
42019 Freeport
42020 Corpus Christi
42035 Galveston
42039 Pensacola
42040 Mobile South

Buoy 44008 RMS of Model - Buoy SST for January 2007