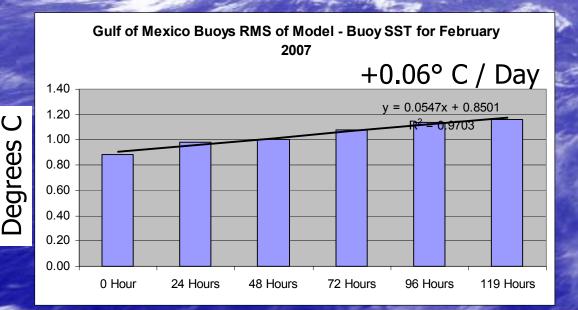

## Average RMS for Atlantic and Gulf of Mexico Buoys in January 2007

Small Positive Slopes

Average RMS for Atlantic and Gulf of Mexico Buoys in February 2007

Small Positive Slopes