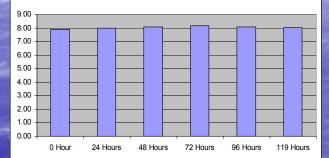

# RT\_OFS\_ATL - GOES SST 03/02/2007



# RT\_OFS\_ATL vs. GOES SST in the Gulf of Mexico

GOES SST March 15, 2007

RT\_OFS\_ATL SST March 15, 2007



#### **Gulf of Mexico**

NAVOCEANO GULF FEATURES ANALYSIS March 14, 2007



RT\_OFS\_ATL CURRENTS March 15, 2007



#### **Gulf of Mexico**

RT\_OFS\_ATL SST March 15, 2007

GOES SST March 15, 2007



#### **Gulf of Mexico**

RT\_OFS\_ATL - GOES SST March 15, 2007







# WATER LEVELS: NOS STATIONS and RT\_OFS\_ATL

Lewes, DE Boston



# WATER LEVELS: NOS STATIONS and RT\_OFS\_ATL

Nantucket Cape May, NJ



#### **NOAA OFFSHORE BUOYS**



#### **NOAA OFFSHORE BUOYS**



#### **Gulf of Mexico Buoys**

42001 Mid Gulf
42002 Western Gulf
42003 East Gulf
42019 Freeport
42020 Corpus Christi
42035 Galveston
42039 Pensacola
42040 Mobile South







Buoy 44008 RMS of Model - Buoy SST for January 2007



Buoy 41009 RMS of Model - Buoy SST for January 2007



# Atlantic Hourly RMS of RT\_OFS\_ATL and Buoy SST for January 2007



Buoy 44005 RMS of Model - Buoy SST for January 2007



Buoy 41008 RMS of Model - Buoy SST for January 2007



Buoy 41010 RMS of Model - Buoy SST for January 2007











#### Gulf of Mexico Hourly RMS of RT\_OFS\_ATL and Buoy SST for January 2007









## Average RMS for Atlantic and Gulf of Mexico Buoys in January 2007



Small Positive Slopes



Average RMS for Atlantic and Gulf of Mexico Buoys in February 2007



Small Positive Slopes



## Average RMS for all Atlanic and Gulf of Mexico Buoys in March 2007



Small Positive Slopes





## Average of Daily Difference (Bias) between RT\_OFS - Buoy SST