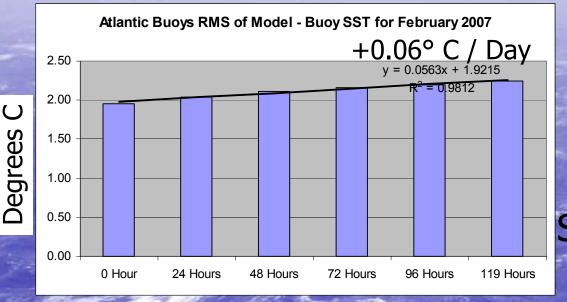

# Atlantic Hourly RMS of RT\_OFS\_ATL and Buoy SST for January 2007

Buoy 44005 RMS of Model - Buoy SST for January 2007

Buoy 41008 RMS of Model - Buoy SST for January 2007

Buoy 41010 RMS of Model - Buoy SST for January 2007

## Average RMS for Atlantic and Gulf of Mexico Buoys in January 2007

Small Positive Slopes

Average RMS for Atlantic and Gulf of Mexico Buoys in February 2007

Small Positive Slopes