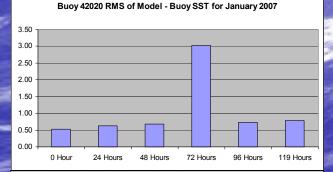

#### **Gulf of Mexico Buoys**

42001 Mid Gulf
42002 Western Gulf
42003 East Gulf
42019 Freeport
42020 Corpus Christi
42035 Galveston
42039 Pensacola
42040 Mobile South

Buoy 44008 RMS of Model - Buoy SST for January 2007

#### Gulf of Mexico Hourly RMS of RT\_OFS\_ATL and Buoy SST for January 2007