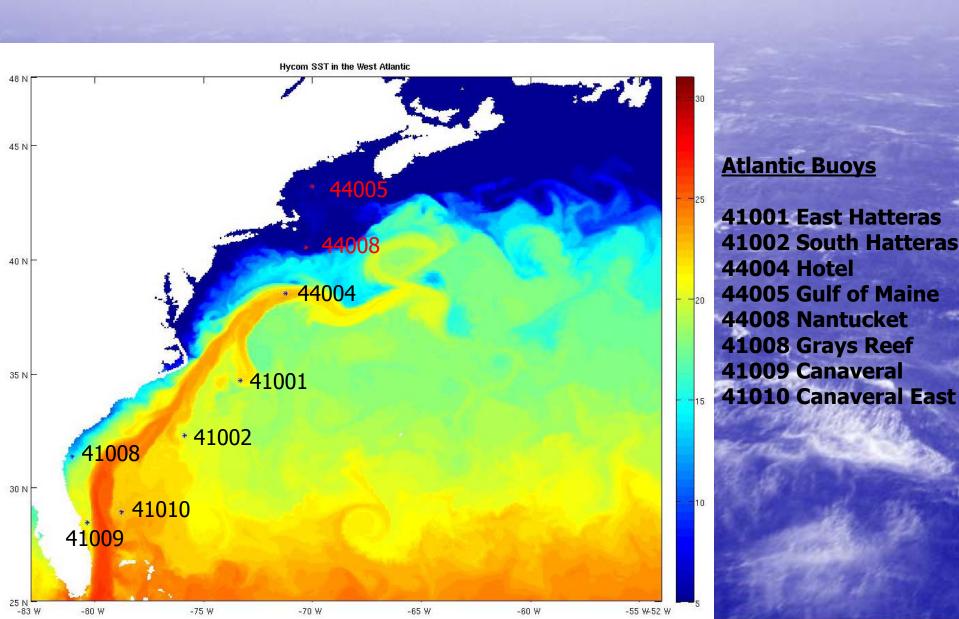

\_OFS\_ATL vs. GOES SST in the West Atlantic

RT\_OFS\_ATL SST 03/02/2007

GOES SST 03/02/2007



## RT\_OFS\_ATL vs. GOES SST in the West Atlantic



## RT\_OFS\_ATL vs. GOES SST in the West Atlantic



#### RT\_OFS\_ATL - GOES SST 03/02/2007



# RT\_OFS\_ATL vs. GOES SST in the Gulf of Mexico

GOES SST March 15, 2007

RT\_OFS\_ATL SST March 15, 2007



#### **Gulf of Mexico**

NAVOCEANO GULF FEATURES ANALYSIS March 14, 2007



RT\_OFS\_ATL CURRENTS March 15, 2007



#### **Gulf of Mexico**

RT\_OFS\_ATL SST March 15, 2007

GOES SST March 15, 2007



#### **Gulf of Mexico**

RT\_OFS\_ATL - GOES SST March 15, 2007







# WATER LEVELS: NOS STATIONS and RT\_OFS\_ATL

Lewes, DE Boston



# WATER LEVELS: NOS STATIONS and RT\_OFS\_ATL

Nantucket Cape May, NJ



#### **NOAA OFFSHORE BUOYS**



#### **NOAA OFFSHORE BUOYS**



#### **Gulf of Mexico Buoys**

42001 Mid Gulf
42002 Western Gulf
42003 East Gulf
42019 Freeport
42020 Corpus Christi
42035 Galveston
42039 Pensacola
42040 Mobile South







Buoy 44008 RMS of Model - Buoy SST for January 2007



Buoy 41009 RMS of Model - Buoy SST for January 2007



# Atlantic Hourly RMS of RT\_OFS\_ATL and Buoy SST for January 2007



Buoy 44005 RMS of Model - Buoy SST for January 2007



Buoy 41008 RMS of Model - Buoy SST for January 2007



Buoy 41010 RMS of Model - Buoy SST for January 2007











#### Gulf of Mexico Hourly RMS of RT\_OFS\_ATL and Buoy SST for January 2007









## Average RMS for Atlantic and Gulf of Mexico Buoys in January 2007



Small Positive Slopes



Average RMS for Atlantic and Gulf of Mexico Buoys in F