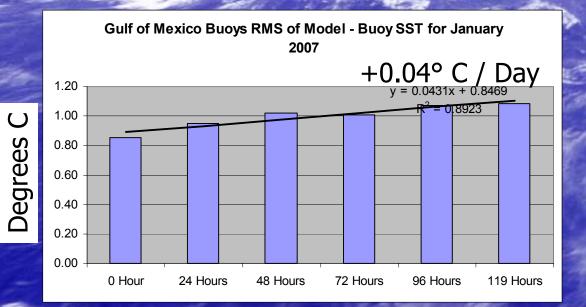

#### Gulf of Mexico Hourly RMS of RT\_OFS\_ATL and Buoy SST for January 2007

## Average RMS for Atlantic and Gulf of Mexico Buoys in January 2007

Small Positive Slopes

Average RMS for Atlantic and Gulf of Mexico Buoys in February 2007

Small Positive Slopes