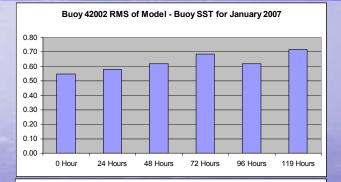

#### **Gulf of Mexico Buoys**

42001 Mid Gulf
42002 Western Gulf
42003 East Gulf
42019 Freeport
42020 Corpus Christi
42035 Galveston
42039 Pensacola
42040 Mobile South

Buoy 44008 RMS of Model - Buoy SST for January 2007

#### Gulf of Mexico Hourly RMS of RT\_OFS\_ATL and Buoy SST for January 2007