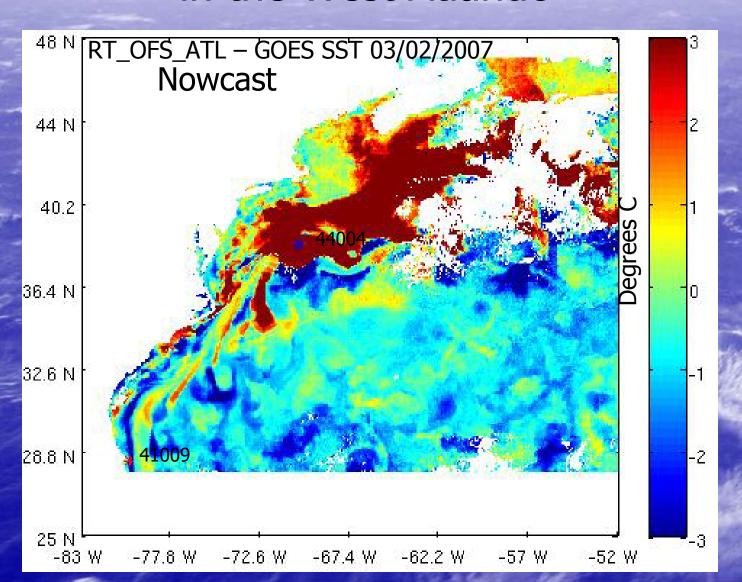

# EVALUATION OF THE NOAA REAL TIME OCEAN FORECAST SYSTEM\_ATLANTIC AT THE NOAA OCEAN PREDICTION CENTER

R.M. Daniels, IMSG @ NOAA / OPC J.M. Sienkiewicz, NOAA / OPC

#### **OUTLINE**

#### Ocean Prediction Center

- PRT\_OFS\_ATL vs. Satellite (GOES) SST
  - West Atlantic: Jan 2006 Apr 2007, weekly
  - Gulf of Mexico: Oct 2006 Apr 2007, biweekly
- Water Levels
  - Feb Apr 2007, weekly
- Comparison w/ Buoys
  - West Atlantic: Oct 2006 Apr 2007, daily
  - Gulf of Mexico: Jan 2007 Apr 2007, daily
- New Parallel Model
  - -Preliminary Analysis: Last week
- Future Plans

#### **April Noreaster**



## RT\_OFS\_ATL vs. GOES SST in the West Atlantic

RT\_OFS\_ATL SST 03/02/2007

GOES SST 03/02/2007



## RT\_OFS\_ATL vs. GOES SST in the West Atlantic



## RT\_OFS\_ATL vs. GOES SST in the West Atlantic



#### RT\_OFS\_ATL - GOES SST 03/02/2007



# RT\_OFS\_ATL vs. GOES SST in the Gulf of Mexico

GOES SST March 15, 2007

RT\_OFS\_ATL SST March 15, 2007



#### **Gulf of Mexico**

NAVOCEANO GULF FEATURES ANALYSIS March 14, 2007



RT\_OFS\_ATL CURRENTS March 15, 2007



#### **Gulf of Mexico**

RT\_OFS\_ATL SST March 15, 2007

GOES SST March 15, 2007



#### **Gulf of Mexico**

RT\_OFS\_ATL - GOES SST March 15, 2007







# WATER LEVELS: NOS STATIONS and RT\_OFS\_ATL

Lewes, DE Boston



# WATER LEVELS: NOS STATIONS and RT\_OFS\_ATL

Nantucket Cape May, NJ



#### **NOAA OFFSHORE BUOYS**



#### **NOAA OFFSHORE BUOYS**



#### **Gulf of Mexico Buoys**

42001 Mid Gulf
42002 Western Gulf
42003 East Gulf
42019 Freeport
42020 Corpus Christ