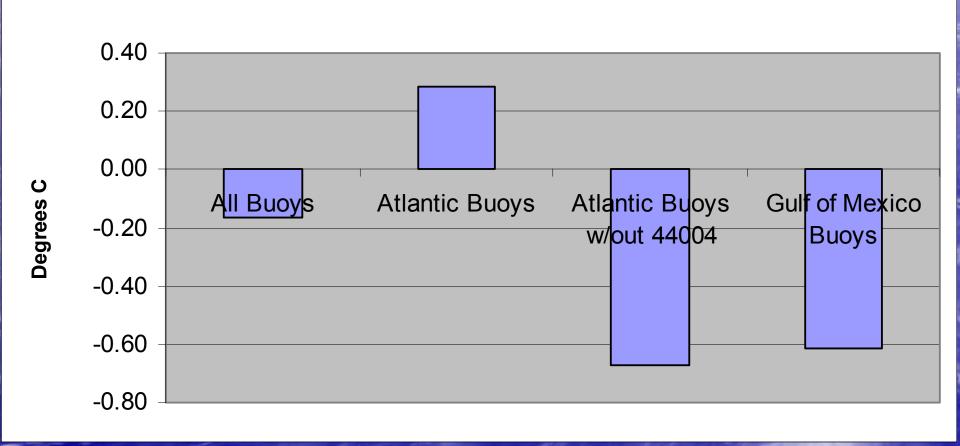

## Average of Daily Difference (Bias) between RT\_OFS - Buoy SST

### Average of Daily Difference (Bias) between RT\_OFS\_ATL - Buoy SST