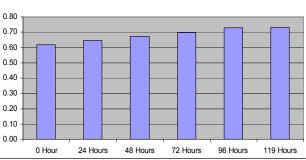

#### **Gulf of Mexico Buoys**

42001 Mid Gulf
42002 Western Gulf
42003 East Gulf
42019 Freeport
42020 Corpus Christi
42035 Galveston
42039 Pensacola
42040 Mobile South

Buoy 44008 RMS of Model - Buoy SST for January 2007