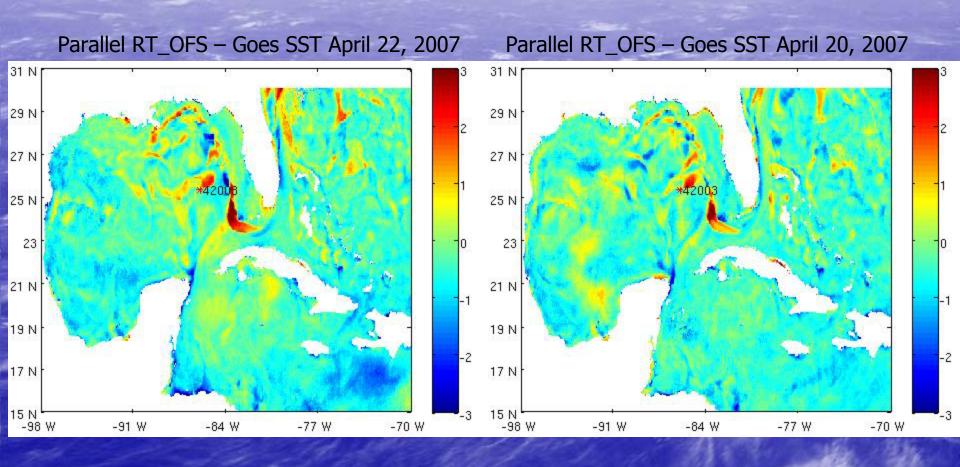

7









## Average RMS for Atlantic and Gulf of Mexico Buoys in January 2007



Small Positive Slopes



Average RMS for Atlantic and Gulf of Mexico Buoys in February 2007



Small Positive Slopes



## Average RMS for all Atlanic and Gulf of Mexico Buoys in March 2007



Small Positive Slopes





## Average of Daily Difference (Bias) between RT\_OFS - Buoy SST



### Average of Daily Standard Deviation of RT\_OFS - Buoy SST



**NDBC** Buoy

### Average of Daily Difference (Bias) between RT\_OFS\_ATL - Buoy SST



## Average Daily Standard Deviation of RT\_OFS\_ATL - Buoy SST



# New Parallel RT\_OFS\_ATL in the West Atlantic



## New Parallel RT\_OFS\_ATL in the West Atlantic



# New Parallel RT\_OFS\_ATL in the Gulf of Mexico



# New Parallel RT\_OFS\_ATL in the Gulf of Mexico



#### **Conclusions and Future Plans**

- Assimilation Problems in Western Atlantic (Gulf Stream Overshoot and Florida Current) and in Gulf of Mexico (Loop Current)
- RT\_OFS\_ATL shows only small decrease in Forecast Capability out to Five Days
- Compare RT\_OFS\_ATL with other SST products including the NOAA NCDC Optimum Interpolation 1/4 Degree Daily SST Analysis (Reynolds & Smith)
- Continue Reviewing New Parallel Run of RT\_OFS\_ATL
- Continue and expand analysis of Water Levels