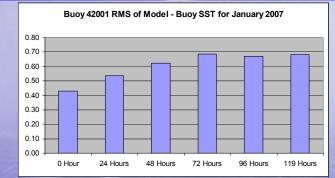

#### **Gulf of Mexico Buoys**

42001 Mid Gulf
42002 Western Gulf
42003 East Gulf
42019 Freeport
42020 Corpus Christi
42035 Galveston
42039 Pensacola
42040 Mobile South

Buoy 44008 RMS of Model - Buoy SST for January 2007

#### Gulf of Mexico Hourly RMS of RT\_OFS\_ATL and Buoy SST for January 2007