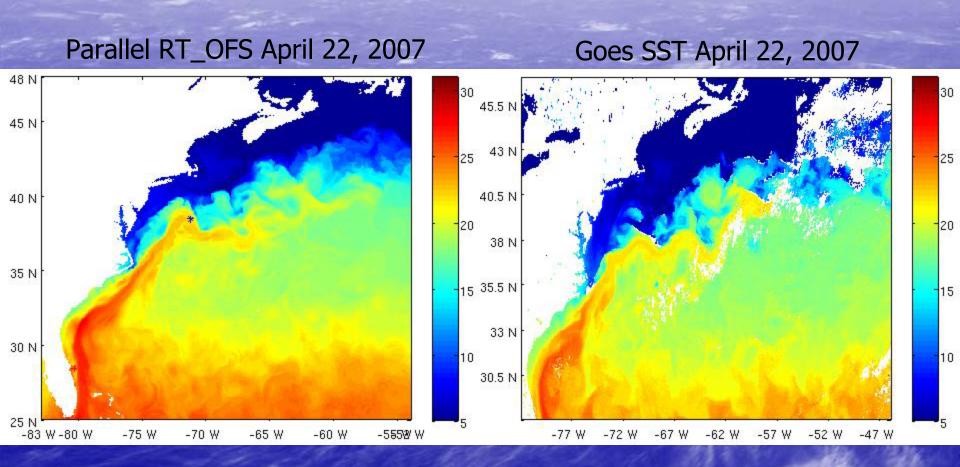

# New Parallel RT\_OFS\_ATL in the West Atlantic

## New Parallel RT\_OFS\_ATL in the West Atlantic