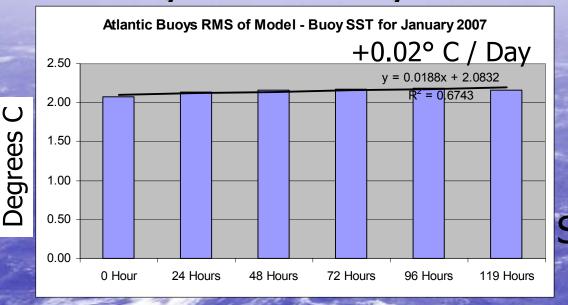

# Atlantic Hourly RMS of RT\_OFS\_ATL and Buoy SST for January 2007

Buoy 44005 RMS of Model - Buoy SST for January 2007

Buoy 41008 RMS of Model - Buoy SST for January 2007

Buoy 41010 RMS of Model - Buoy SST for January 2007

## Average RMS for Atlantic and Gulf of Mexico Buoys in January 2007

Small Positive Slopes

Average RMS for Atlantic and Gulf of Mexico Buoys in February 2007

Small Positive Slopes