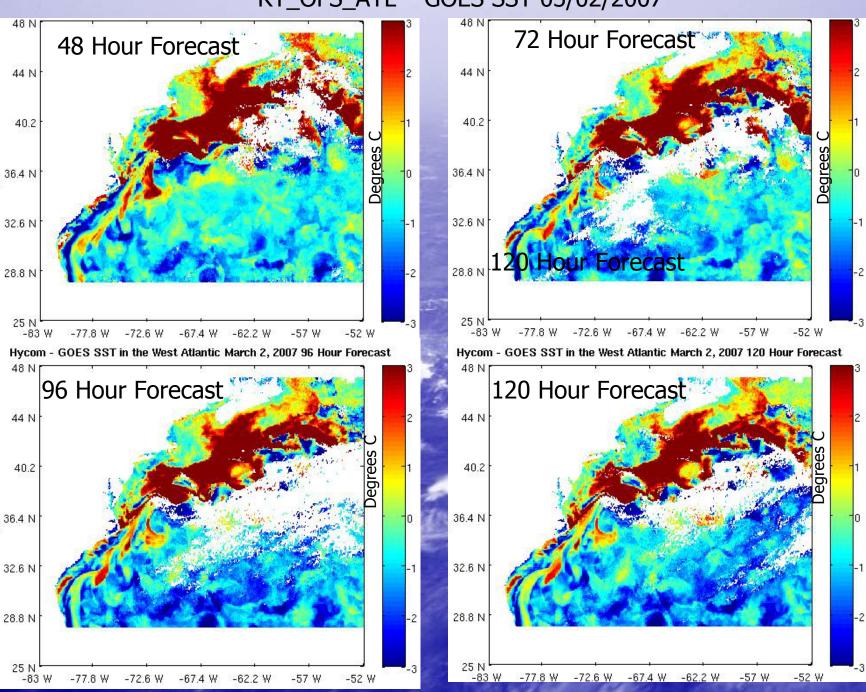

YSTEM\_ATLANTIC AT THE NOAA OCEAN PREDICTION CENTER

R.M. Daniels, IMSG @ NOAA / OPC J.M. Sienkiewicz, NOAA / OPC

#### **OUTLINE**

#### Ocean Prediction Center

- PRT\_OFS\_ATL vs. Satellite (GOES) SST
  - West Atlantic: Jan 2006 Apr 2007, weekly
  - Gulf of Mexico: Oct 2006 Apr 2007, biweekly
- Water Levels
  - Feb Apr 2007, weekly
- Comparison w/ Buoys
  - West Atlantic: Oct 2006 Apr 2007, daily
  - Gulf of Mexico: Jan 2007 Apr 2007, daily
- New Parallel Model
  - -Preliminary Analysis: Last week
- Future Plans

#### **April Noreaster**



## RT\_OFS\_ATL vs. GOES SST in the West Atlantic

RT\_OFS\_ATL SST 03/02/2007

GOES SST 03/02/2007



## RT\_OFS\_ATL vs. GOES SST in the West Atlantic



## RT\_OFS\_ATL vs. GOES SST in the West Atlantic



#### RT\_OFS\_ATL - GOES SST 03/02/2007



# RT\_OFS\_ATL vs. GOES SST in the Gulf of Mexico

GOES SST March 15, 2007

RT\_OFS\_ATL SST March 15, 2007



#### **Gulf of Mexico**

NAVOCEANO GULF FEATURES ANALYSIS March 14, 2007



RT\_OFS\_ATL CURRENTS March 15, 2007



#### **Gulf of Mexico**

RT\_OFS\_ATL SST March 15, 2007

GOES SST March 15, 2007



#### **Gulf of Mexico**

RT\_OFS\_ATL - GOES SST March 15, 2007







# WATER LEVELS: NOS STATIONS and RT\_OFS\_ATL

Lewes, DE Boston



# WATER LEVELS: NOS STATIONS and RT\_OFS\_ATL

Nantucket Cape May, NJ



#### **NOAA OFFSHORE BUOYS**



#### **NOAA OFFSHORE BUOYS**



#### **Gulf of Mexico Buoys**

42001 Mid Gulf
42002 Western Gulf
42003 East Gulf
42019 Freeport
42020 Corpus Christi
42035 Galveston
42039 Pensacola
42040 Mobile South







Buoy 44008 RMS of Model - Buoy SST f