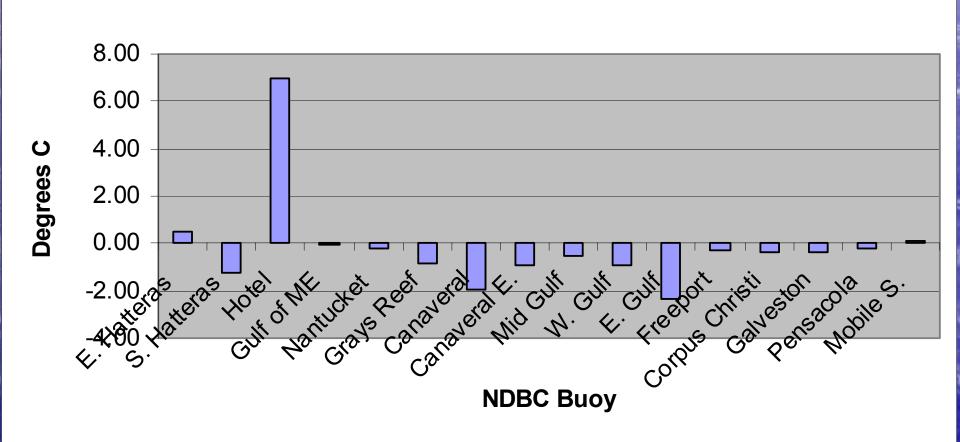

## Average of Daily Difference (Bias) between RT\_OFS - Buoy SST

### Average of Daily Standard Deviation of RT\_OFS - Buoy SST

**NDBC** Buoy

### Average of Daily Difference (Bias) between RT\_OFS\_ATL - Buoy SST

## Average Daily Standard Deviation of RT\_OFS\_ATL - Buoy SST