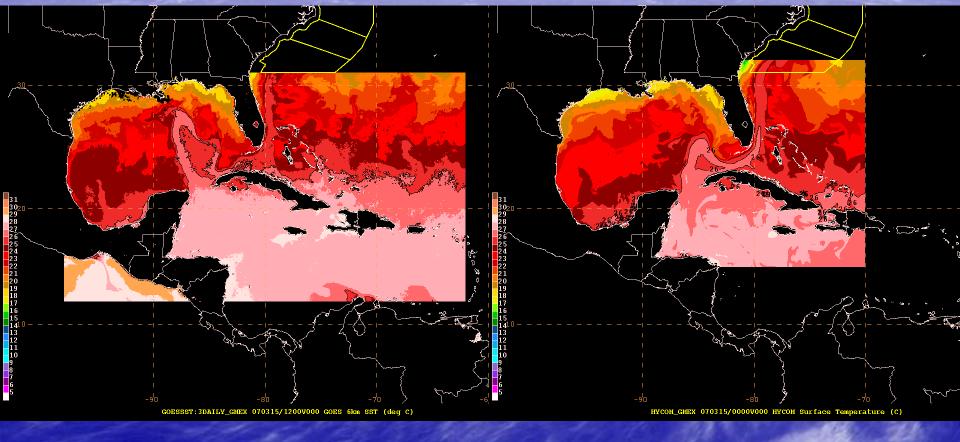

# RT\_OFS\_ATL vs. GOES SST in the Gulf of Mexico

GOES SST March 15, 2007

RT\_OFS\_ATL SST March 15, 2007

#### **Gulf of Mexico**

RT\_OFS\_ATL SST March 15, 2007

GOES SST March 15, 2007