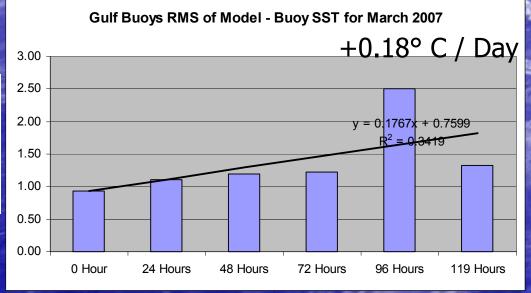

## Average RMS for all Atlanic and Gulf of Mexico Buoys in March 2007

Small Positive Slopes