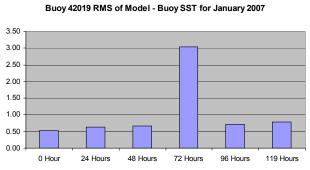

#### **Gulf of Mexico Buoys**

42001 Mid Gulf
42002 Western Gulf
42003 East Gulf
42019 Freeport
42020 Corpus Christi
42035 Galveston
42039 Pensacola
42040 Mobile South

Buoy 44008 RMS of Model - Buoy SST for January 2007

#### Gulf of Mexico Hourly RMS of RT\_OFS\_ATL and Buoy SST for January 2007